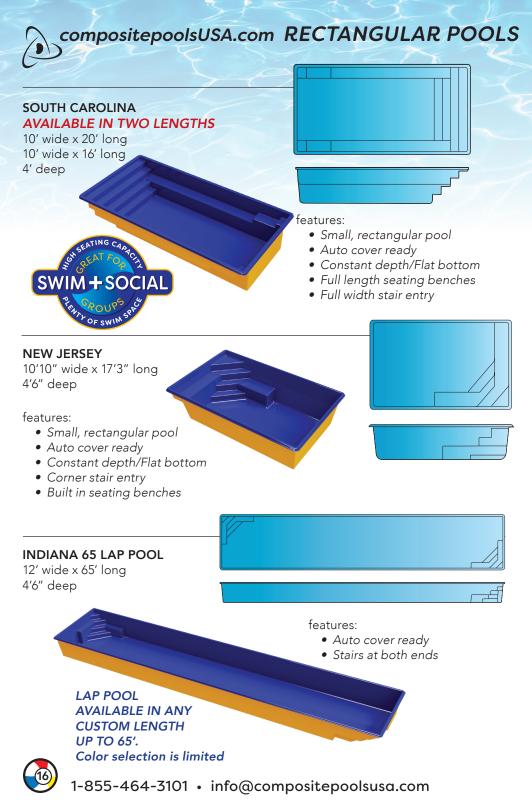

#### features:

- Small, rectangular pool
- Auto cover ready
- Constant depth/Flat bottom
- Full width stair entry

#### features:

- Small, rectangular pool
- Auto cover ready
- Constant depth/Flat bottom
- Corner stair entry
- Built in seating benches

**SEE PAGE 15 FOR MORE NEW DESIGNS! NEW MEXICO POOL NOW AVAILABLE IN LARGER WIDTHS** 