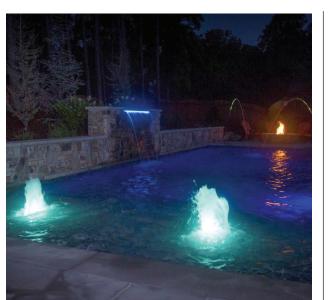

BUBBLERS

Adding lights can make a even the most basic pool extraordinary.

Entertaining in the evening can become a magical light show.

**POOL LIGHTING** 

1/18/24 5:03 PM

#### **DECK JETS:**

Deck jets form shimmering arcs of water from a deck or patio into a pool or spa. Deck jets can be installed in almost any combination and are adjustable up to 360°. Their dazzling effects can be easily changed to suit any mood or occasion.

#### **SHEER DESCENTS:**

These unique water features create an impressive visual effect as water flows smoothly and evenly over a sheer vertical surface; the resulting sound is peaceful and relaxing. Visually striking, sheer descents add a sense of tranquility and modern beauty.