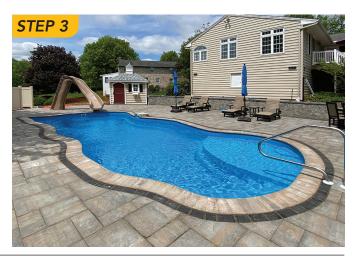

**SETTING & FINISHING:** Depending on the coping and deck materials chosen, poured concrete, pavers, travertine, or bricks are added to complete the installation. The pool and surrounding areas are cleaned and your beautiful new pool is complete!