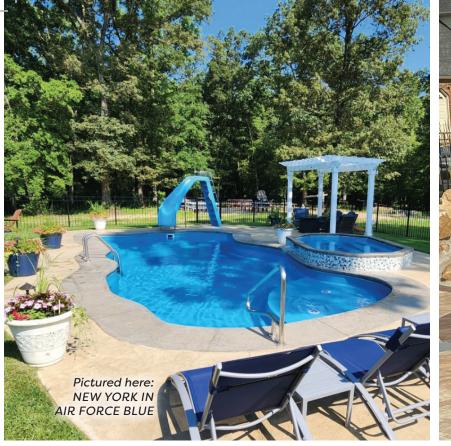

ncrete decking.

### **Turnkey Package**

WE INSTALL YOUR POOL. **ELECTRICAL AND CONCRETE** 

#### **INCLUDES:**

- Pool Shell
- Pump Filter
- Frog Mineral system
- Lights
- Installation
- Electric up to 50'
- 3' wide cantilever
- concrete

Additional Electric requirements that exceed 50 feet will be at additional cost based on footage.

Additional Concrete exceeding 3 foot wide cantilever will be at additional cost based on square footage.

Stamped, colored or exposed aggregate concrete or pavers available at additional cost.

Pump and filter upgrades priced per your selection.

Salt chlorinator option priced per your selection.

All Pools include 1 skimmer. Return fittings and main drains are optional unless specified.



1-855-464-3101 • info@compositepoolsusa.com

CP-CAT-V16.indd 8-9











CP-CAT-V16.indd 10-11





• Medium, unique design Shallow & deep end entry/exit points • Unobstructed swim lane

features:

Medium, freeform design

Deep end seating bench

Multiple seating benches

Perimeter convenience ledge

Gradual slope

Social pool



composite pools USA.com FREEFORM POOLS Land Control of the C

VIRGINIA 13' wide x 26' long 3'6" to 5'6" deep



- Built-in Tanning Ledge 12" deep
- Medium, freeform design
- Gradual slope
- Deep end seating bench
- Multiple seating benches
- Perimeter convenience ledge
- Social pool





- Small, freeform pool
- Wedding cake stairs
- Two swim outs
- Gradual slope

CALL US NOW: 1-855-464-3101 • Open 7 days 9 am - 5 pm • info@compositepoolsusa.com



1/18/24 5:03 PM

CP-CAT-V16.indd 12-13





features:

**INDEPENDENCE** 

4' d