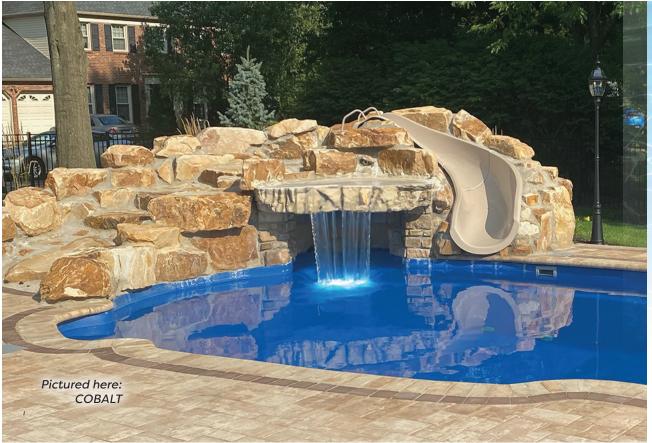

CP-CAT-V16.indd 24-25 1/18/24 5:03 PM

S

**FOUNTAINS AND WATERFALLS** 

Build the design you want... with the functionality your family needs.

**SLIDES** 

#### **DECK JETS:**

Deck jets form shimmering arcs of water from a deck or patio into a pool or spa. Deck jets can be installed in almost any combination and are adjustable up to 360°. Their dazzling effects can be easily changed to suit any mood or occasion.

#### **SHEER DESCENTS:**

These unique water features create an impressive visual effect as water flows smoothly and evenly over a sheer vertical surface; the resulting sound is peaceful and relaxing. Visually striking, sheer descents add a sense of tranquility and modern beauty.