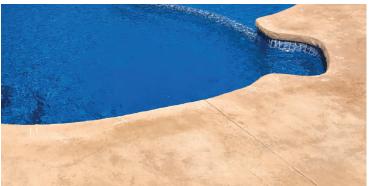

#### CONCRETE

A poured concrete pool deck provides a smooth yet slip-resistant surface. It can be customized to suit any style preference. Concrete pool decks are low-maintenance and cost-effective. They are durable against extreme weather conditions such as heat, cold, and moisture without cracking or fading. Exposed aggregate is a popular finish achieved by adding colored stones, beads, seashells, or sea glass to the mix.

#### NATURAL STONE

A natural stone pool patio is a luxurious and elegant addition to any outdoor space. Made from natural stone such as travertine, bluestone, limestone, or slate, these patios provide timeless beauty and sophistication. The unique textures and colors of natural stone blend seamlessly with the surrounding landscape. Natural stone pool patios are highly durable, slip-resistant and inherently remain cool underfoot on hot summer days.