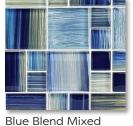

#### ARTISTRY GLASS BLENDS/TWILIGHT SERIES

Azure 1x1"

Azure 1x2"

Azure Mixed

Black 1x1"

Black 1x2"

Black Mixed

Turquoise 1x2"