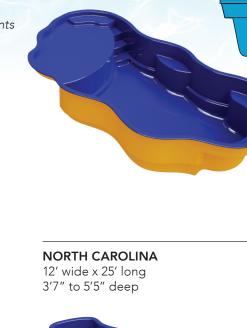

CP-CAT-V16.indd 10-11

• Medium, unique design Shallow & deep end entry/exit points • Unobstructed swim lane

features:

Medium, freeform design

Deep end seating bench

Multiple seating benches

Perimeter convenience ledge

Gradual slope

Social pool

composite pools USA.com FREEFORM POOLS Land Control of the C

VIRGINIA 13' wide x 26' long 3'6" to 5'6" deep

- Built-in Tanning Ledge 12" deep
- Medium, freeform design
- Gradual slope
- Deep end seating bench
- Multiple seating benches
- Perimeter convenience ledge
- Social pool