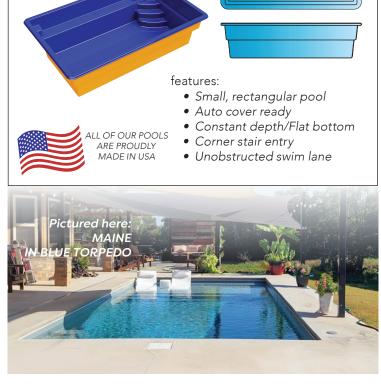

#### features:

- Small, rectangular pool
- Auto cover ready
- Constant depth/Flat bottom
- Full width stair entry

#### features:

- Small, rectangular pool
- Auto cover ready
- Constant depth/Flat bottom
- Corner stair entry
- Built in seating benches

**SEE PAGE 15 FOR MORE NEW DESIGNS! NEW MEXICO POOL NOW AVAILABLE IN LARGER WIDTHS** 