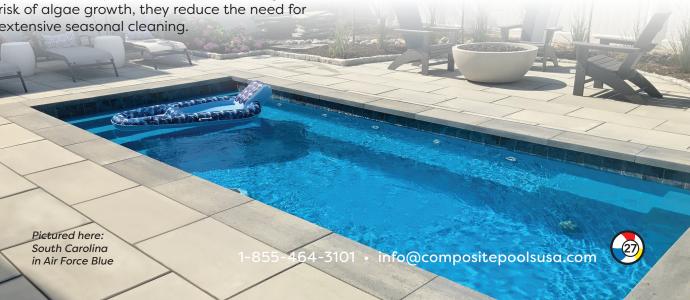

The smooth surface of our pools naturally resists the attaching of algae which reduces the amount of chemical treatment needed for healthy water conditions.

Fiberglass pools require no re-plastering, changing vinyl liners or acid washing. Maintenance is minimal.

Typically made from durable materials such as mesh or solid vinyl, they can withstand harsh weather conditions year after year. They also help to maintain the cleanliness and chemical balance of the pool water. By minimizing the risk of algae growth, they reduce the need for extensive seasonal cleaning.