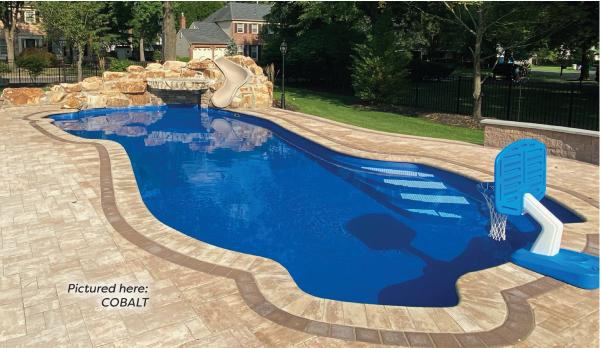

#### **ENERGY EFFICIENT AND LOW MAINTENANCE**

The fiberglass used to manufacture our pools inherently acts as a natural insulator. With less fluctuation in temperature, your filter and heater work less than they would with other types of pools.

The smooth surface of our pools naturally resists the attaching of algae which reduces the amount of chemical treatment needed for healthy water conditions.

Fiberglass pools require no re-plastering, changing vinyl liners or acid washing. Maintenance is minimal.

#### MODULAR OPTIONS = FLEXIBILITY

Choose from over 50 designs and shapes OR combine more than one to customize your own backyard oasis.

#### MAKE IT A COMBO!

Ask us how to make any compatible model into a pool spa combo.







Pictured here:

composite pools USA.com 🦳

CP-CAT-V16.indd 2-3

8/24 5:03 PM

#### compositepoolsUSA.com **INTRODUCING NEW MODELS & SIZES**

Please call for availability and lead time



- Auto cover ready
- Gradual slope
- Unobstructed swim lane
- Full length seating bench



- Large, rectangular pool
- Auto cover ready
- Gradual slope
- Full width stair entry
- Full width deep end seating bench
- Perimeter convenience ledge

#### **LOUISIANA**

7' wide x 14' long 1'9" to 3'6" deep

> NEW **FREEFORM** SHAPE!



#### features:

- Seating at various heights
- Splash pool by day, spa by night
- Standalone or combine next to any pool



UTAH 10' wide x 20' long

4' deep

**NEVADA** 

4'6" deep

12' wide x 25' long

#### features:

- Small, rectangular pool
- Auto cover ready
- Constant