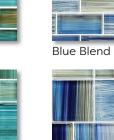

#### ARTISTRY GLASS BLENDS/TWILIGHT SERIES

Azure 1x1"

Azure 1x2"

Azure Mixed

Black 1x1"

Black 1x2"

Black Mixed

Turquoise 1x2"

#### ARTISTRY GLASS/WATERCOLOR SERIES

Aqua Blend Mixed

Steel Blue Gray Mixed

Steel Blue Gray