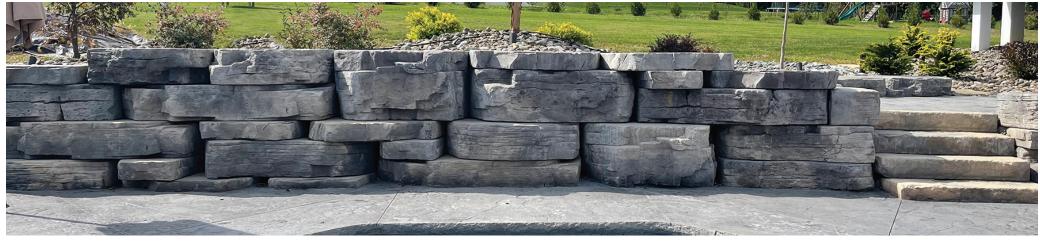

#### **RETAINING WALLS**

Retaining walls are structures designed to hold back soil or other materials and prevent erosion or collapse. They are commonly used in landscaping and construction projects to create level surfaces, prevent landslides, or create usable space on sloping terrain. They can be designed to blend in with the surrounding landscape or create a focal point in a garden or outdoor space.

#### NATURAL STONE RETAINING WALLS

Natural material retaining walls are structures made from organic materials found in nature such as rocks, boulders, logs, or timber. Rocks and boulders are commonly used in retaining walls for their inherent ability to withstand pressure from the soil. They can be stacked or mortared together to create a sturdy, attractive and usable design element.

One of the advantages of natural material retaining walls is their ability to blend in with natural surroundings. They can be used to create terraced gardens, define pathways, or provide seating areas.