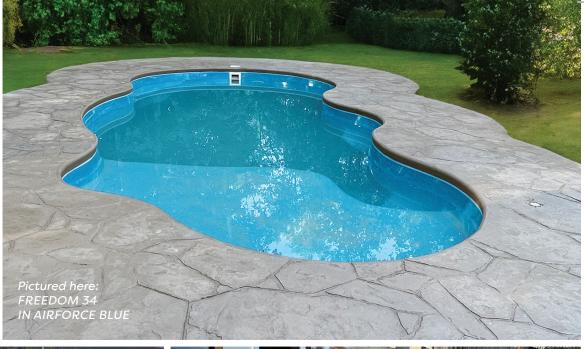

ating bench
- Perimeter convenience ledge

#### **LOUISIANA**

7' wide x 14' long 1'9" to 3'6" deep

> NEW **FREEFORM** SHAPE!



#### features:

- Seating at various heights
- Splash pool by day, spa by night
- Standalone or combine next to any pool



UTAH 10' wide x 20' long

4' deep

**NEVADA** 

4'6" deep

12' wide x 25' long

#### features:

- Small, rectangular pool
- Auto cover ready
- Constant depth/Flat bottom
- Full width stair entry



#### features:

- Small, rectangular pool
- Auto cover ready
- Constant depth/Flat bottom
- Full width stair entry



#### features:

- Small, rectangular pool
- Auto cover ready
- Constant depth/Flat bottom
- Corner stair entry
- Built in seating benches



**SEE PAGE 15 FOR MORE NEW DESIGNS! NEW MEXICO POOL NOW AVAILABLE IN LARGER WIDTHS** 















2 1-855-464-3101 • info@compositepoolsusa.com

CP-CAT-V16.indd 4-5

### A new standard in composite pool manufacturing

Detail of our proprietary

layering technology\*

- 2) 100 % Vinyl Ester Resin combined with gun woving creating the best barrier coat in the industry. This layer helps protect your pool from blistering and corrosion.
- 3) 4108/41 ounces of material Our pools are made out of technologically advanced intricately woven glass fabric, some of the best materials used in the industry. It performs finish, impact and abrasion resistance, and

- 5) 4108/41 ounces of material An extra layer for maximum corrosion resistance; also heat resistant and blended for toughness.
- . 6) Chop Strand Glass We have another layer of Strand glass. Our pools are made with more reinforc