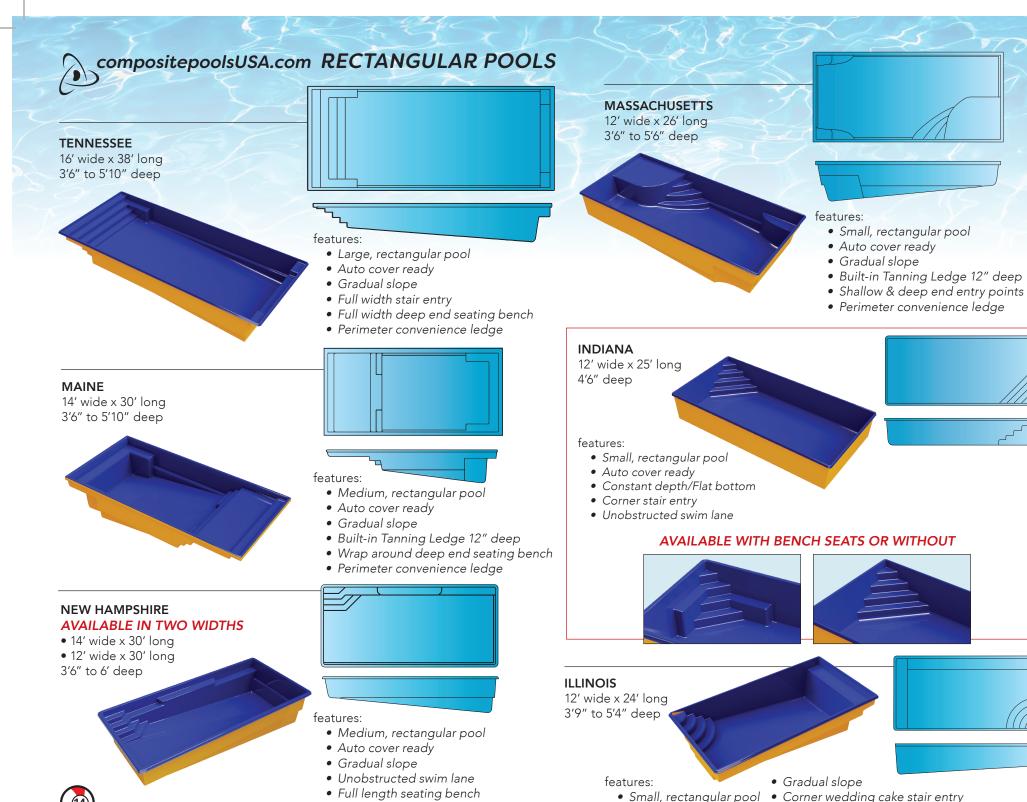

#### compositepoolsUSA.com **INTRODUCING NEW MODELS & SIZES**

Please call for availability and lead time

- Auto cover ready
- Gradual slope
- Unobstructed swim lane
- Full length seating bench

- Large, rectangular pool
- Auto cover ready
- Gradual slope
- Full width stair entry
- Full width deep end seating bench
- Perimeter convenience ledge

#### **LOUISIANA**

7' wide x 14' long 1'9" to 3'6" deep

> NEW **FREEFORM** SHAPE!

#### features:

- Seating at various heights
- Splash pool by day, spa by night
- Standalone or combine next to any pool

UTAH 10' wide x 20' long

4' deep

**NEVADA** 

4'6" deep

12' wide x 25' long

#### features:

- Small, rectangular pool
- Auto cover ready
- Constant depth/Flat bottom
- Full width stair entry

#### features:

- Small, rectangular pool
- Auto cover ready
- Constant depth/Flat bottom
- Corner stair entry
- Built in seating benches

**SEE PAGE 15 FOR MORE NEW DESIGNS! NEW MEXICO POOL NOW AVAILABLE IN LARGER WIDTHS** 