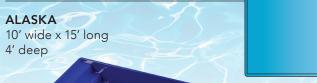

#### features:

- Seating at various heights
- Splash pool by day, spa by night
- Standalone or combine next to any pool

UTAH 10' wide x 20' long

4' deep

**NEVADA** 

4'6" deep

12' wide x 25' long