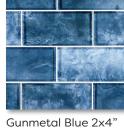

#### **SUBWAY SERIES**

Black 2x4"

Frosted Night 2x4"

Frosted Sky 2x4"

Gray 2x4"

Jade 2x4"

Stratus Aqua 2x4"

Stratus White 2x4"

Blue Gray 2x4"