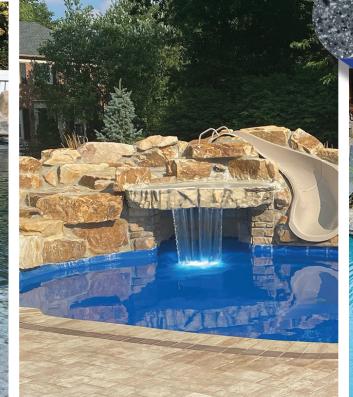

CP-CAT-V16.indd 24-25 1/18/24 5:03 PM

S

**FOUNTAINS AND WATERFALLS** 

Build the design you want... with the functionality your family needs.

**SLIDES** 

#### **DECK JETS:**

Deck jets form shimmering arcs of water from a deck or patio into a pool or spa. Deck jets can be installed in almost any combination and are adjustable up to 360°. Their dazzling effects can be easily changed to suit any mood or occasion.

#### **SHEER DESCENTS:**

These unique water features create an impressive visual effect as water flows smoothly and evenly over a sheer vertical surface; the resulting sound is peaceful and relaxing. Visually striking, sheer descents add a sense of tranquility and modern beauty.