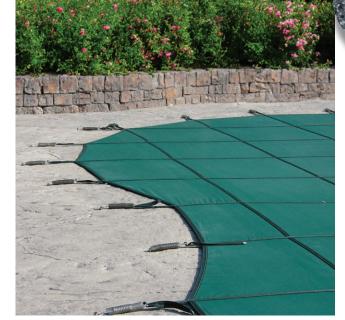

#### **SAFETY COVERS**

Winter pool safety covers provide an essential protective barrier that prevents debris from entering the pool. They're essential in preventing accidental falls into the pool, especially for households with children or pets.

Typically made from durable materials such as mesh or solid vinyl, they can withstand harsh weather conditions year after year. They also help to maintain the cleanliness and chemical balance of the pool water. By minimizing the risk of algae growth, they reduce the need for extensive seasonal cleaning.

An automatic swimming pool cover provides one touch convenience eliminating the need for manually covering and uncovering your pool. Their strength and durability can support the weight of a person or pet, preventing accidental falls into the pool.

Covering the pool when not in use helps to retain heat and reduce evaporation, lowering the cost of heating and water replacement.