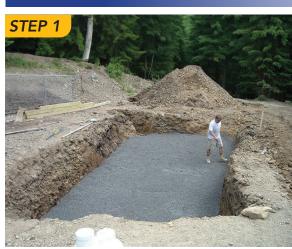

#### composite pools USA.com INSTALLATION & SAFETY

LAYOUT & EXCAVATION: The pool layout is carefully marked on the ground for precision. The hole is dug to exacting specifications to achieve the proper shape and depth. Any drainage materials are laid and the ground is leveled and compacted for optimum support.