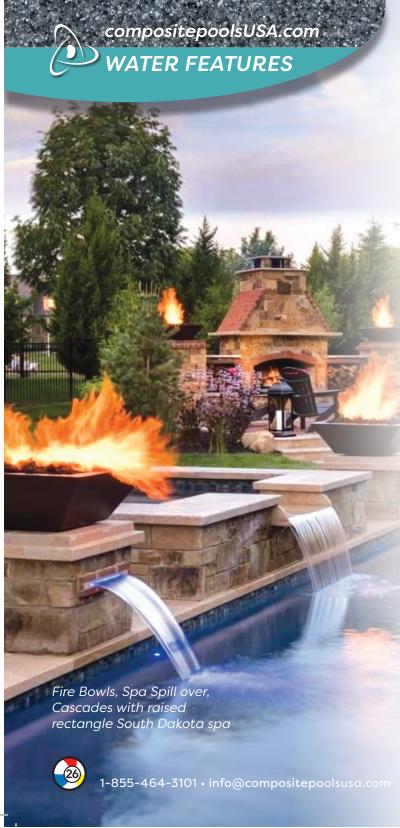

#### **DECK JETS:**

Deck jets form shimmering arcs of water from a deck or patio into a pool or spa. Deck jets can be installed in almost any combination and are adjustable up to 360°. Their dazzling effects can be easily changed to suit any mood or occasion.

#### **SHEER DESCENTS:**

These unique water features create an impressive visual effect as water flows smoothly and evenly over a sheer vertical surface; the resulting sound is peaceful and relaxing. Visually striking, sheer descents add a sense of tranquility and modern beauty.