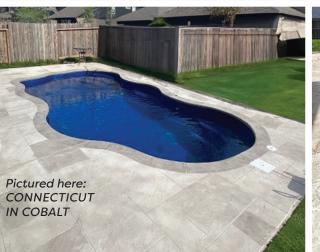

#### MODULAR OPTIONS = FLEXIBILITY

Choose from over 50 designs and shapes OR combine more than one to customize your own backyard oasis.