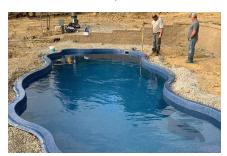

**SETTING & FINISHING:** Depending on the coping and deck materials chosen, poured concrete, pavers, travertine, or bricks are added to complete the installation. The pool and surrounding areas are cleaned and your beautiful new pool is complete!

1-855-464-3101 • info@compositepoolsusa.com

Fiberglass pools from CompositePoolsUSA stand out among other pools. The entire process of installation, from initial layout in your back yard to swimming in your new pool, takes only a few weeks. (Concrete and vinyl liner pools can take up to several months!) With our pools, there is less mess in your backyard with a shorter wait time to enjoy your new pool.