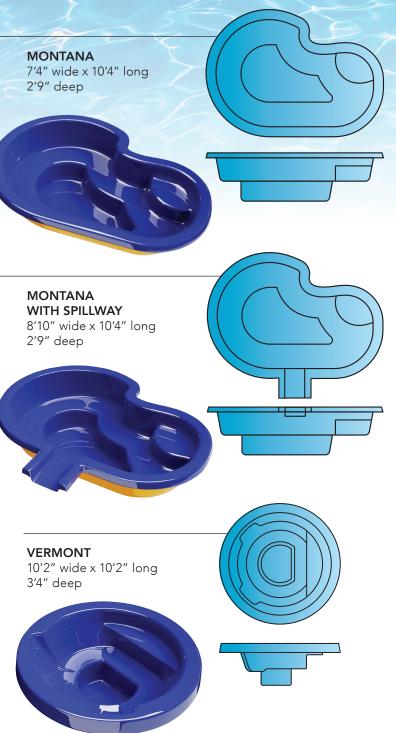

#### MODULAR OPTIONS = FLEXIBILITY

Choose from over 50 designs and shapes OR combine more than one to customize your own backyard oasis.

#### features:

- Seating at various heights
- Splash pool by day, spa by night
- Standalone or combine next to any pool

UTAH 10' wide x 20' long

4' deep

**NEVADA** 

4'6" deep

12' wide x 25' long