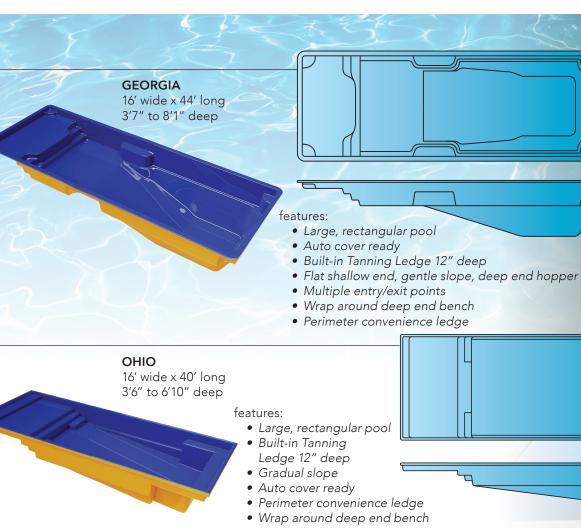

CP-CAT-V16.indd 10-11

• Medium, unique design Shallow & deep end entry/exit points • Unobstructed swim lane

features:

Medium, freeform design

Deep end seating bench

Multiple seating benches

Perimeter convenience ledge

Gradual slope

Social pool

composite pools USA.com FREEFORM POOLS Land Control of the C

VIRGINIA 13' wide x 26' long 3'6" to 5'6" deep

- Built-in Tanning Ledge 12" deep
- Medium, freeform design
- Gradual slope
- Deep end seating bench
- Multiple seating benches
- Perimeter convenience ledge
- Social pool