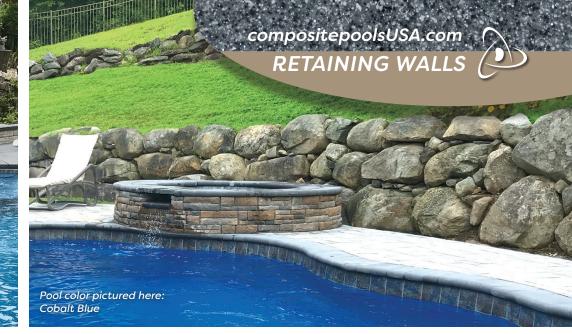

#### **RETAINING WALLS**

Retaining walls are structures designed to hold back soil or other materials and prevent erosion or collapse. They are commonly used in landscaping and construction projects to create level surfaces, prevent landslides, or create usable space on sloping terrain. They can be designed to blend in with the surrounding landscape or create a focal point in a garden or outdoor space.

#### NATURAL STONE RETAINING WALLS

Natural material retaining walls are structures made from organic materials found in nature such as rocks, boulders, logs, or timber. Rocks and boulders are commonly used in retaining walls for their inherent ability to withstand pressure from the soil. They can be stacked or mortared together to create a sturdy, attractive and usable design element.

One of the advantages of natural material retaining walls is their ability to blend in with natural surroundings. They can be used to create terraced gardens, define pathways, or provide seating areas.