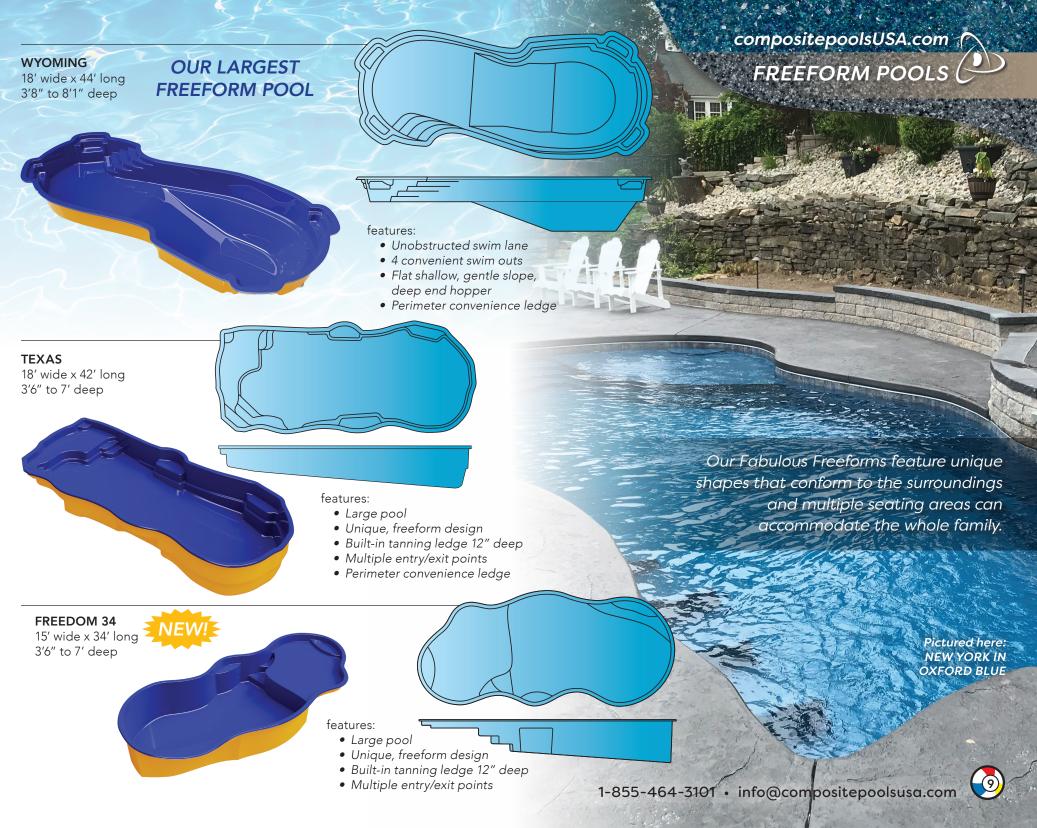

#### compositepoolsUSA.com **INTRODUCING NEW MODELS & SIZES**

Please call for availability and lead time

- Auto cover ready
- Gradual slope
- Unobstructed swim lane
- Full length seating bench

- Large, rectangular pool
- Auto cover ready
- Gradual slope
- Full width stair entry
- Full width deep end seating bench
- Perimeter convenience ledge

#### **LOUISIANA**

7' wide x 14' long 1'9" to 3'6" deep

> NEW **FREEFORM** SHAPE!