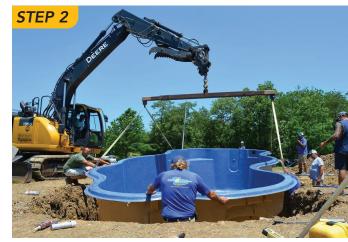

**DELIVERY & PLACEMENT**: The pool is brought in, set in place and leveled. Then the precision process of filling the pool with water while backfilling for support begins. All plumbing and electrical wiring are completed, pool pump(s) and filtration systems are installed. Each system is checked for operation and quality.