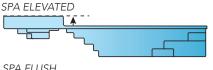

# New Mexico 10Wx24 with added spa becomes 32 FEET LONG

SPA INSTALLED

**ELEVATED** 

- Small, rectangular pool
- Auto cover ready
- Constant depth/Flat bottom
- Tanning Ledge
- Perimeter convenience ledge
- Multiple seating benches/ exit points

#### **ENJOY THE FLEXIBILITY** OF MODULAR POOL DESIGN

A POOL AND SPA COMBO THAT ALLOWS YOU TO CONFIGURE YOUR OWN BACK YARD OASIS

NEW MEXICO W/SPA AT DEEP END

NEW MEXICO W/SPA AT SHALLOW END

SPA FLUSH

SPA INSTALLED

FLUSH

NOTE: For flush installation,

tile or stone finishing is

required at seam

1-855-464-3101 • info@compositepoolsusa.com