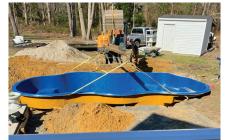

**DELIVERY & PLACEMENT**: The pool is brought in, set in place and leveled. Then the precision process of filling the pool with water while backfilling for support begins. All plumbing and electrical wiring are completed, pool pump(s) and filtration systems are installed. Each system is checked for operation and quality.