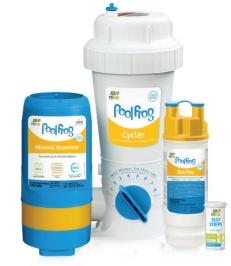

#### POOL FROG® MINERAL SYSTEM

- Kills bacteria 2 ways
- Reduces chlorine use up to 50%
- Precision performance
- Prefilled packs
- 90 day algae protection

The Frog Mineral delivers sparkling crystal-clear water with little to no maintenance. The lower level of chlorine does not leave bleached clothes or a strong chemical smell. The natural minerals are safe for children and pets. The minerals are soft on your skin and easier on the pool shell.