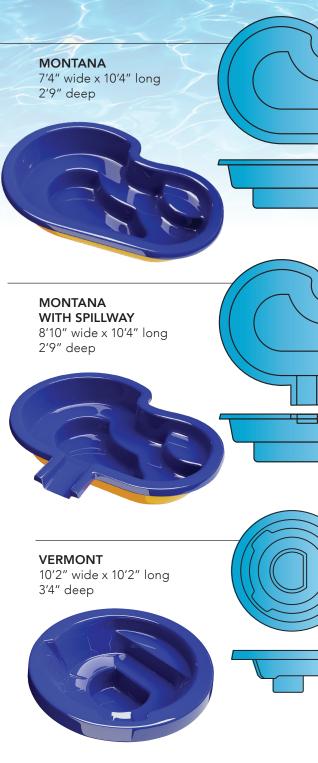

#### features:

- Seating at various heights
- Splash pool by day, spa by night
- Standalone or combine next to any pool

UTAH 10' wide x 20' long

4' deep

**NEVADA** 

4'6" deep

12' wide x 25' long