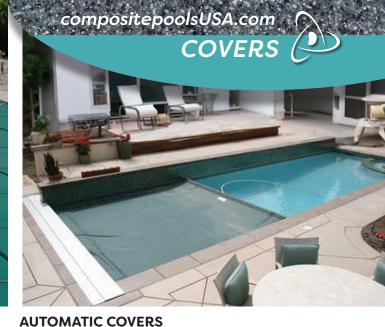

#### **SAFETY COVERS**

Winter pool safety covers provide an essential protective barrier that prevents debris from entering the pool. They're essential in preventing accidental falls into the pool, especially for households with children or pets.

Typically made from durable materials such as mesh or solid vinyl, they can withstand harsh weather conditions year after year. They also help to maintain the cleanliness and chemical balance of the pool water. By minimizing the risk of algae growth, they reduce the need for extensive seasonal cleaning.

An automatic swimming pool cover provides one touch convenience eliminating the need for manually covering and uncovering your pool. Their strength and durability can support the weight of a person or pet, preventing accidental falls into the pool.

Covering the pool when not in use helps to retain heat and reduce evaporation, lowering the cost of heating and water replacement.