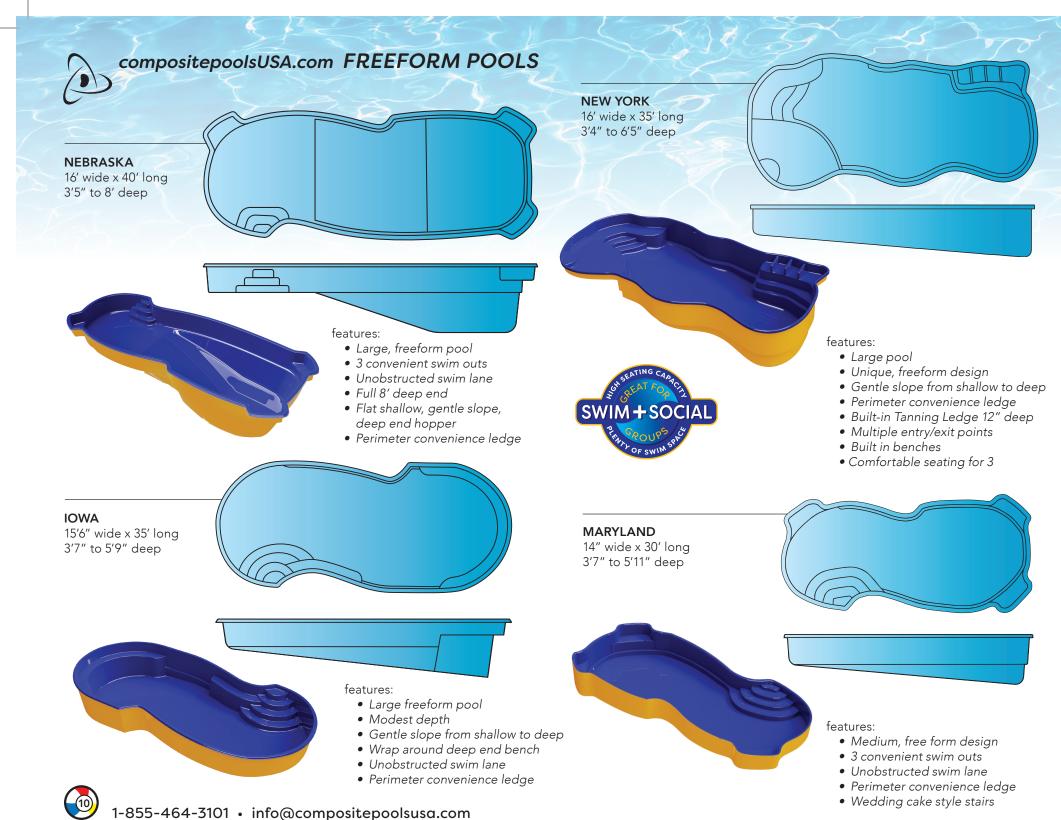

CP-CAT-V16.indd 10-11

• Medium, unique design Shallow & deep end entry/exit points • Unobstructed swim lane

features:

Medium, freeform design

Deep end seating bench

Multiple seating benches

Perimeter convenience ledge

Gradual slope

Social pool

composite pools USA.com FREEFORM POOLS Land Control of the C

VIRGINIA 13' wide x 26' long 3'6" to 5'6" deep

- Built-in Tanning Ledge 12" deep
- Medium, freeform design
- Gradual slope
- Deep end seating bench
- Multiple seating benches
- Perimeter convenience ledge
- Social pool

- Small, freeform pool
- Wedding cake stairs
- Two swim outs
- Gradual slope

CALL US NOW: 1-855-464-3101 • Open 7 days 9 am - 5 pm • info@compositepoolsusa.com

1/18/24 5:03 PM

CP-CAT-V16.indd 12-13

features: