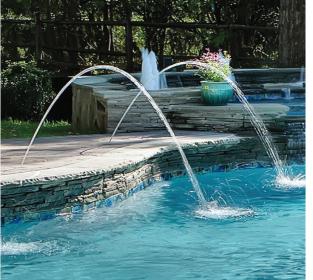

#### **DECK JETS:**

Deck jets form shimmering arcs of water from a deck or patio into a pool or spa. Deck jets can be installed in almost any combination and are adjustable up to 360°. Their dazzling effects can be easily changed to suit any mood or occasion.