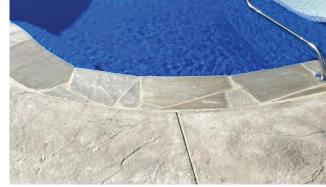

#### NATURAL STONE

A natural stone pool patio is a luxurious and elegant addition to any outdoor space. Made from natural stone such as travertine, bluestone, limestone, or slate, these patios provide timeless beauty and sophistication. The unique textures and colors of natural stone blend seamlessly with the surrounding landscape. Natural stone pool patios are highly durable, slip-resistant and inherently remain cool underfoot on hot summer days.

#### MANUFACTURED STONE PAVERS

Made from high-quality materials such as concrete or natural stone, pavers can withstand heavy foot traffic and harsh weather conditions. Their interlocking design provides stability by preventing shifting and uneven settling. Manufactured pavers come in a wide range of styles, allowing endless design possibilities. Additionally, their non-slip surface provides a safe and comfortable walking surface, reducing the risk of accidents around the pool.