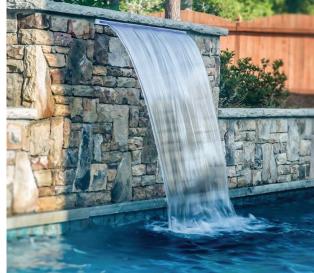

#### **SHEER DESCENTS:**

These unique water features create an impressive visual effect as water flows smoothly and evenly over a sheer vertical surface; the resulting sound is peaceful and relaxing. Visually striking, sheer descents add a sense of tranquility and modern beauty.