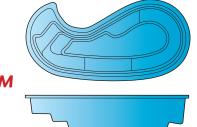

#### **LOUISIANA**

7' wide x 14' long 1'9" to 3'6" deep

> NEW **FREEFORM** SHAPE!