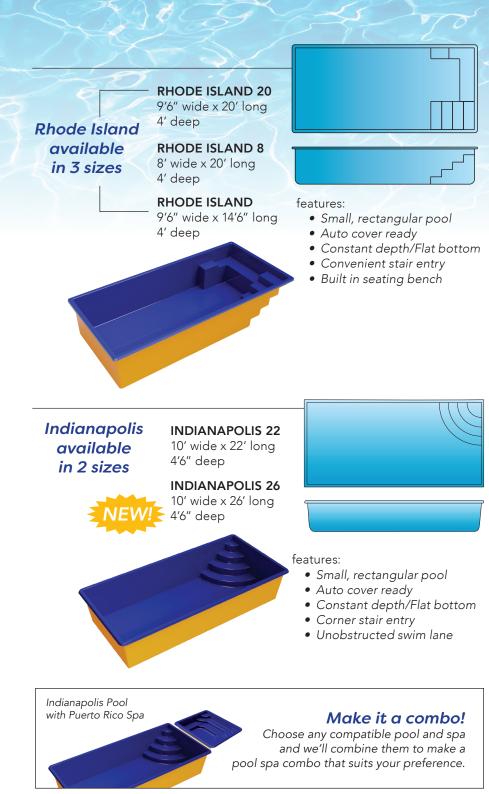

**INDEPENDENCE** 

4' deep

10' wide x 17' long

Small, oval pool

• Built in steps

• Constant depth/Flat bottom

• Perimeter convenience ledge

• Built in seating benches

BLACK GALA

Combo

California

available in

2 sizes

Large

Built-in Spa

- Large, rectangular pool
- Large built-in spa