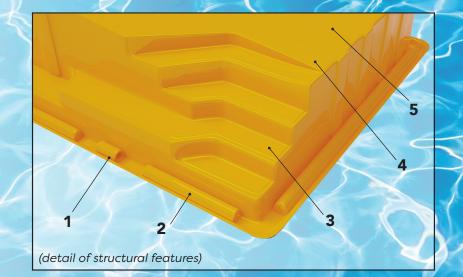

### A new standard in composite pool manufacturing

Detail of our proprietary

layering technology\*

- 2) 100 % Vinyl Ester Resin combined with gun woving creating the best barrier coat in the industry. This layer helps protect your pool from blistering and corrosion.
- 3) 4108/41 ounces of material Our pools are made out of technologically advanced intricately woven glass fabric, some of the best materials used in the industry. It performs finish, impact and abrasion resistance, and

- 5) 4108/41 ounces of material An extra layer for maximum corrosion resistance; also heat resistant and blended for toughness.
- . 6) Chop Strand Glass We have another layer of Strand glass. Our pools are made with more reinforcement than those made by any other company.
- 7) Kevlar Added to enhance the structural strength of the fiberglass shell. Kevlar is a strong heat resistant synthetic fiber and is five times stronger than steel.
- Illustration represents our typical pool manufacturing process. Fiberglass layering, materials and structural features are designed specifically to each particular pool model, its shape, size, and areas requiring greater or less reinforced structural integrity. For more information on our process, please contact the factory.

multiple tasks such as providing a good surface structural integrity.

4) Chopped Strand Matt (CSM) - Consists of glass fibers laid randomly across each other and held together by polyester resin. This brings strength and thickness to our unique fiberglass pools.

### Unique unibody design provides superior durability

- 1) Lifting and tie down placements installed.
- 2) Enclosed or reinforced coping gives it a unique unibody design.
- 3) Additional layers are added strategically on steps, walls and radius parts of the pool.
- 4) Honeycombed material for superior support and strengthening on walls, steps and coping.
- 5) Exterior proprietary sealer utilized to seal every pool from exterior moisture and ground water.