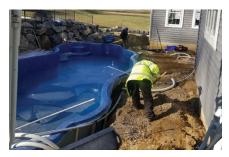

**DELIVERY & PLACEMENT**: The pool is brought in, set in place and leveled. Then the precision process of filling the pool with water while backfilling for support begins. All plumbing and electrical wiring are completed, pool pump(s) and filtration systems are installed. Each system is checked for operation and quality.

**SETTING & FINISHING:** Depending on the coping and deck materials chosen, poured concrete, pavers, travertine, or bricks are added to complete the installation. The pool and surrounding areas are cleaned and your beautiful new pool is complete!