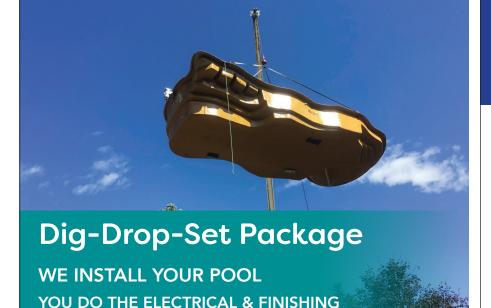

#### DIY - AS EASY AS 1-2-3 Buy directly from the factory and save thousands!

### The DIY Package

#### WE DELIVER THE POOL - YOU DO THE REST\*

All Pools include 1 skimmer.

are optional unless specified.

Return fittings and main drains

#### **INCLUDES:**

Pool Shell

Pump

Frog mineral system

Lights

Custom and brand equipment packages available

\* ASSISTANCE IS REQUIRED FOR FIRST TIME INSTALLERS: FOR YOUR WARRANTY TO BE VALID, AN EXPERIENCED PROFESSIONAL POOL INSTALLER IS REQUIRED TO HELP GUIDE YOU THROUGH INSTALLATION PROCESS.