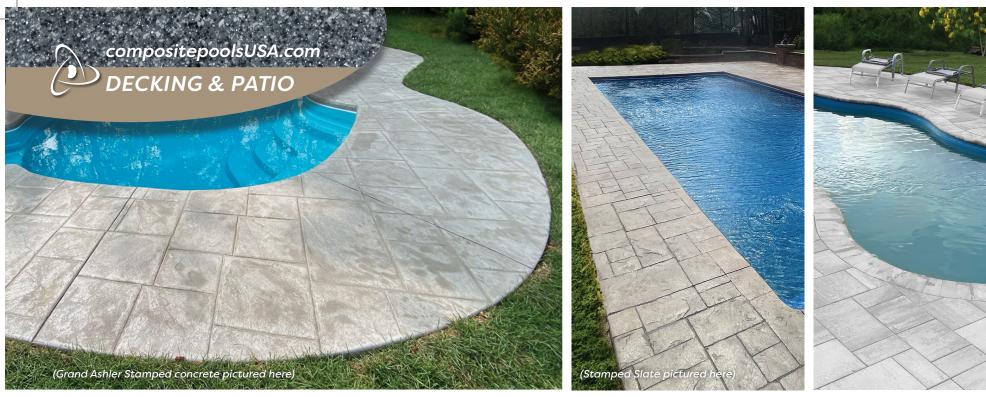

#### CONCRETE

A poured concrete pool deck provides a smooth yet slip-resistant surface. It can be customized to suit any style preference. Concrete pool decks are low-maintenance and cost-effective. They are durable against extreme weather conditions such as heat, cold, and moisture without cracking or fading. Exposed aggregate is a popular finish achieved by adding colored stones, beads, seashells, or sea glass to the mix.

#### NATURAL STONE

A natural stone pool patio is a luxurious and elegant addition to any outdoor space. Made from natural stone such as travertine, bluestone, limestone, or slate, these patios provide timeless beauty and sophistication. The unique textures and colors of natural stone blend seamlessly with the surrounding landscape. Natural stone pool patios are highly durable, slip-resistant and inherently remain cool underfoot on hot summer days.

#### MANUFACTURED STONE PAVERS

Made from high-quality materials such as concrete or natural stone, pavers can withstand heavy foot traffic and harsh weather conditions. Their interlocking design provides stability by preventing shifting and uneven settling. Manufactured pavers come in a wide range of styles, allowing endless design possibilities. Additionally, their non-slip surface provides a safe and comfortable walking surface, reducing the risk of accidents around the pool.