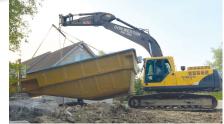

#### composite pools USA.com INSTALLATION & SAFETY

LAYOUT & EXCAVATION: The pool layout is carefully marked on the ground for precision. The hole is dug to exacting specifications to achieve the proper shape and depth. Any drainage materials are laid and the ground is leveled and compacted for optimum support.

**DELIVERY & PLACEMENT**: The pool is brought in, set in place and leveled. Then the precision process of filling the pool with water while backfilling for support begins. All plumbing and electrical wiring are completed, pool pump(s) and filtration systems are installed. Each system is checked for operation and quality.