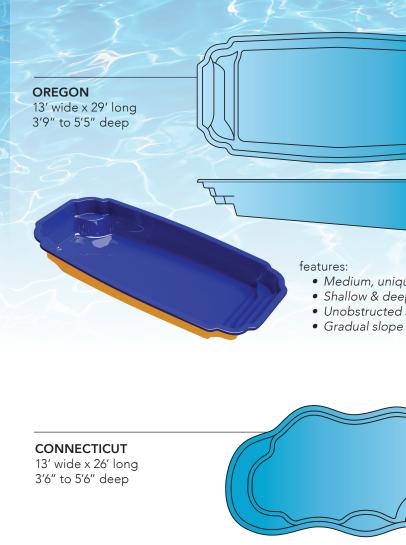

CP-CAT-V16.indd 10-11

• Medium, unique design Shallow & deep end entry/exit points • Unobstructed swim lane

features:

Medium, freeform design

Deep end seating bench

Multiple seating benches

Perimeter convenience ledge

Gradual slope

Social pool

composite pools USA.com FREEFORM POOLS Land Control of the C

VIRGINIA 13' wide x 26' long 3'6" to 5'6" deep

- Built-in Tanning Ledge 12" deep
- Medium, freeform design
- Gradual slope
- Deep end seating bench
- Multiple seating benches
- Perimeter convenience ledge
- Social pool