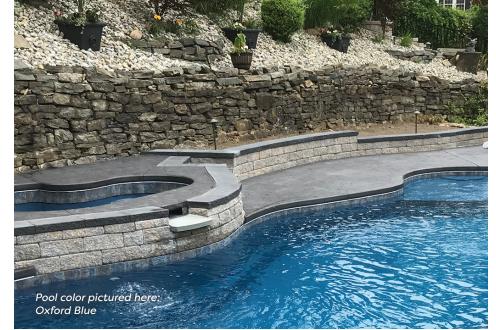

#### **RETAINING WALLS**

Retaining walls are structures designed to hold back soil or other materials and prevent erosion or collapse. They are commonly used in landscaping and construction projects to create level surfaces, prevent landslides, or create usable space on sloping terrain. They can be designed to blend in with the surrounding landscape or create a focal point in a garden or outdoor space.

#### NATURAL STONE RETAINING WALLS

Natural material retaining walls are structures made from organic materials found in nature such as rocks, boulders, logs, or timber. Rocks and boulders are commonly used in retaining walls for their inherent ability to withstand pressure from the soil. They can be stacked or mortared together to create a sturdy, attractive and usable design element.

One of the advantages of natural material retaining walls is their ability to blend in with natural surroundings. They can be used to create terraced gardens, define pathways, or provide seating areas.

Pictured here: **OXFORD BLUE** 