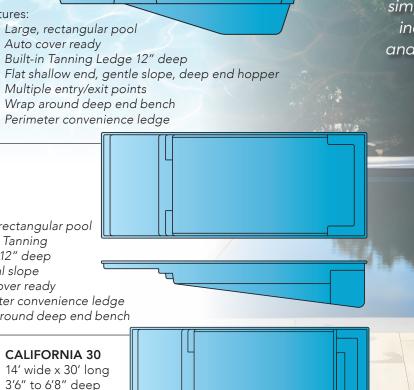

**CALIFORNIA 40** 

16' wide x 40' long

3'6" to 6'8" deep

- Built-in Tanning Ledge 12" deep
- Gradual slope
- Auto cover ready
- Perimeter convenience ledge
- Wrap around deep end bench & steps

1-855-464-3101 • info@compositepoolsusa.com