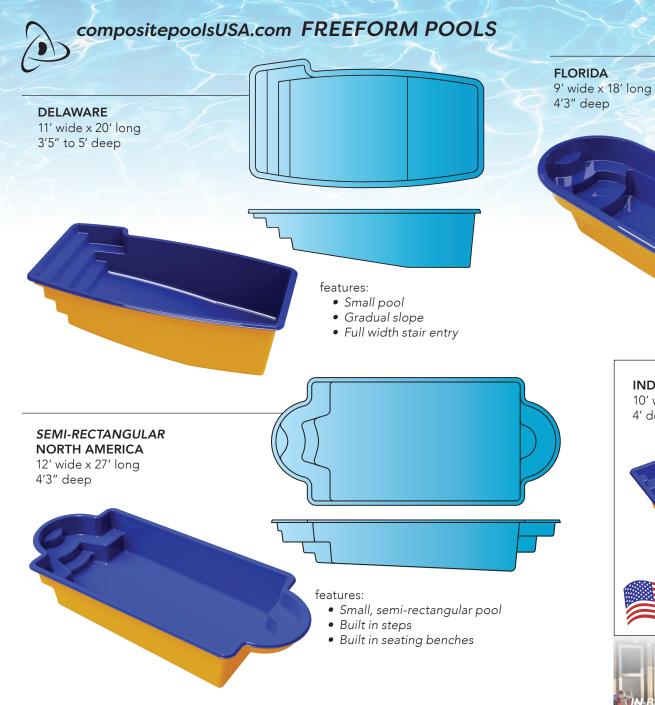

#### **LOUISIANA**

7' wide x 14' long 1'9" to 3'6" deep

> NEW **FREEFORM** SHAPE!

#### features:

- Small, rectangular pool
- Auto cover ready
- Constant depth/Flat bottom
- Full width stair entry

#### features:

- Small, rectangular pool
- Auto cover ready
- Constant depth/Flat bottom
- Corner stair entry
- Built in seating benches

**SEE PAGE 15 FOR MORE NEW DESIGNS! NEW MEXICO POOL NOW AVAILABLE IN LARGER WIDTHS** 

**INDEPENDENCE** 

4' deep

10' wide x 17' long

Small, oval pool

• Built in steps

• Constant depth/Flat bottom

• Perimeter convenience ledge

• Built in seating benches