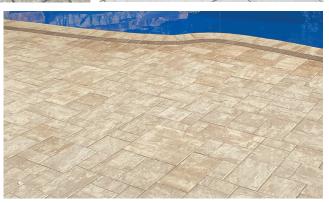

#### MANUFACTURED STONE PAVERS

Made from high-quality materials such as concrete or natural stone, pavers can withstand heavy foot traffic and harsh weather conditions. Their interlocking design provides stability by preventing shifting and uneven settling. Manufactured pavers come in a wide range of styles, allowing endless design possibilities. Additionally, their non-slip surface provides a safe and comfortable walking surface, reducing the risk of accidents around the pool.