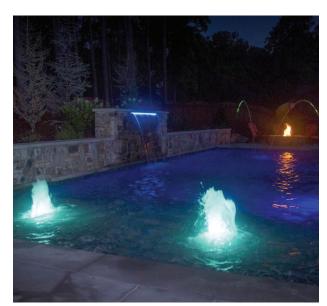

**FOUNTAINS AND WATERFALLS** 

**BUBBLERS** 

Adding lights can make a even the most basic pool extraordinary. Entertaining in the evening can become a magical light show.

**POOL LIGHTING** 

#### **DECK JETS:**

Deck jets form shimmering arcs of water from a deck or patio into a pool or spa. Deck jets can be installed in almost any combination and are adjustable up to 360°. Their dazzling effects can be easily changed to suit any mood or occasion.

#### **SHEER DESCENTS:**

These unique water features create an impressive visual effect as water flows smoothly and evenly over a sheer vertical surface; the resulting sound is peaceful and relaxing. Visually striking, sheer descents add a sense of tranquility and modern beauty.