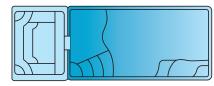

# composite pools USA.com **GEORGIA** RECTANGULAR POOLS 16' wide x 44' long 3'7" to 8'1" deep Our Rectangular pools add timeless elegance to your space with the simplicity of clean, straight lines. They include modern features for comfort • Large, rectangular pool Auto cover ready and functionality. Plus, they maximize • Built-in Tanning Ledge 12" deep limited space so you get the most • Flat shallow end, gentle slope, deep end hopper • Multiple entry/exit points enjoyment out of your available • Wrap around deep end bench square footage. • Perimeter convenience ledge OHIO 16' wide x 40' long 3'6" to 6'10" deep features: • Large, rectangular pool • Built-in Tanning Ledge 12" deep • Gradual slope Pictured here: Auto cover ready BLACK GALA • Perimeter convenience ledge • Wrap around deep end bench California **CALIFORNIA 30** 14' wide x 30' long available in 3'6" to 6'8" deep 2 sizes **CALIFORNIA 40** 16' wide x 40' long Large 3'6" to 6'8" deep Built-in Spa features: • Large, rectangular pool • Large built-in spa **Pool Spa** • Built-in Tanning Ledge 12" deep Combo • Gradual slope Auto cover ready • Perimeter convenience ledge • Wrap around deep end bench & steps