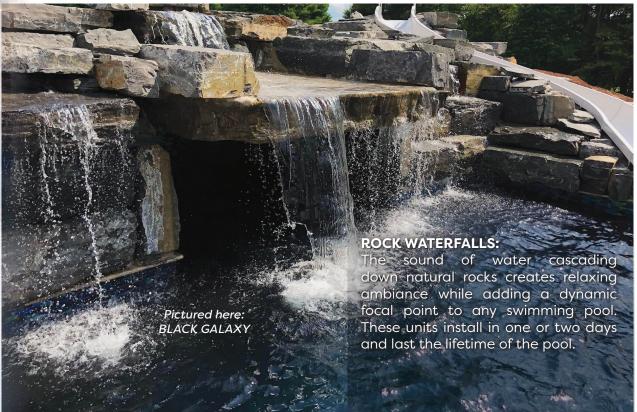

your skin and easier on the pool shell.









**FOUNTAINS AND WATERFALLS** 



**BUBBLERS** 



Adding lights can make a even the most basic pool extraordinary. Entertaining in the evening can become a magical light show.



**POOL LIGHTING** 







#### **DECK JETS:**

Deck jets form shimmering arcs of water from a deck or patio into a pool or spa. Deck jets can be installed in almost any combination and are adjustable up to 360°. Their dazzling effects can be easily changed to suit any mood or occasion.



#### **SHEER DESCENTS:**

These unique water features create an impressive visual effect as water flows smoothly and evenly over a sheer vertical surface; the resulting sound is peaceful and relaxing. Visually striking, sheer descents add a sense of tranquility and modern beauty.





#### **SWIM SYSTEMS:**

Aquatic exercise is one of the most beneficial forms of physical activity for individuals of any fitness level. Gentle and soothing, with little or no stress on joints or bones, swimming has historically been a favored method for staying in shape. Aquatherapy is ideal for individuals who suffer from arthritis, sports injuries, chronic illness, or obesity.







#### SAFETY COVERS

Winter pool safety covers provide an essential protective barrier that prevents debris from entering the pool. They're essential in preventing accidental falls into the pool, especially for households with children or pets.

Typically made from durable materials such as mesh or solid vinyl, they can withstand harsh weather conditions year after year. They also help to maintain the cle