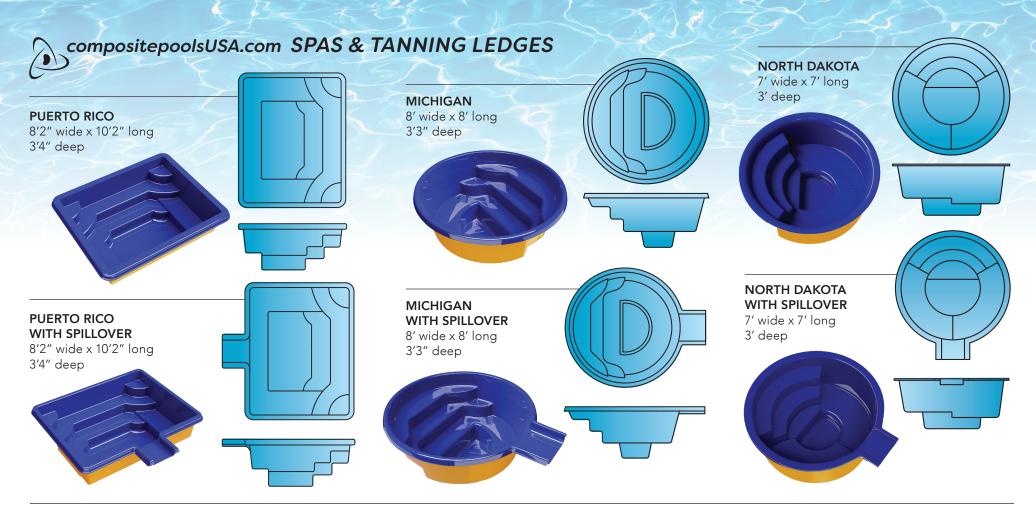

oth ends LAP POOL **AVAILABLE IN ANY CUSTOM LENGTH** UP TO 65'. Color selection is limited 1-855-464-3101 • info@compositepoolsusa.com



# **RHODE ISLAND 20** 9'6" wide x 20' long

4' deep

# **RHODE ISLAND 8**

8' wide x 20' long 4' deep

#### **RHODE ISLAND**

9'6" wide x 14'6" long 4' deep



# features:

- Small, rectangular pool
- Auto cover ready
- Constant depth/Flat bottom
- Convenient stair entry
- Built in seating bench



# **INDIANAPOLIS 22**

10' wide x 22' long 4'6" deep



10' wide x 26' long 4'6" deep



#### features:

- Small, rectangular pool
- Auto cover ready
- Constant depth/Flat bottom
- Corner stair entry
- Unobstructed swim lane



# Make it a combo!

Choose any compatible pool and spa and we'll combine them to make a pool spa combo that suits your preference.







1-855-464-3101 • info@compositepoolsusa.com





# composite pools USA.com INSTALLATION & SAFETY





**LAYOUT & EXCAVATION:** The pool layout is carefully marked on the ground for precision. The hole is dug to exacting specifications to achieve the proper shape and depth. Any drainage materials are laid and the ground is leveled and compacted for optimum support.





**DELIVERY & PLACEMENT**: The pool is brought in, set in place and leveled. Then the precision process of filling the pool with water while backfilling for support begins. All plumbing and electrical wiring are completed, pool pump(s) and filtration systems are installed. Each system is checked for operation and quality.





**SETTING & FINISHING**: Depending on the coping and deck materials chosen, poured concrete, pav