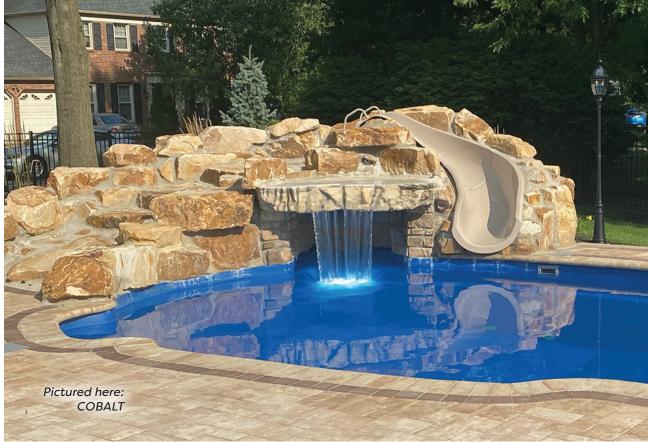

beam installed or concrete decking.

# **Turnkey Package**

WE INSTALL YOUR POOL, **ELECTRICAL AND CONCRETE** 

## **INCLUDES:**

- Pool Shell
- **Pump Filter**
- Frog Mineral system
- Lights
- Installation
- Electric up to 50'
- 3' wide cantilever
- concrete

Additional Electric requirements that exceed 50 feet will be at additional cost based on footage.

Additional Concrete exceeding 3 foot wide cantilever will be at additional cost based on square footage.

Stamped, colored or exposed aggregate concrete or pavers available at additional cost.

Pump and filter upgrades priced per your selection.

Salt chlorinator option priced per vour selection.

All Pools include 1 skimmer Return fittings and main drains are optional unless specified.



1-855-464-3101 • info@compositepoolsusa.com

















# features: • Built-in Tanning Ledge 12" deep • Medium, freeform design

- Gradual slope
- Deep end seating bench
- Multiple seating benches
- Perimeter convenience ledge
- Social pool



**VIRGINIA** 

13' wide x 26' long 3'6" to 5'6" deep

#### features:

- Small, freeform pool
- Wedding cake stairs
- Two swim outs
- Gradual slope













# composite pools USA.com **GEORGIA** RECTANGULAR POOLS 16' wide x 44' long 3'7" to 8'1" deep Our Rectangular pools add timeless elegance to your space with the simplicity of clean, straight lines. They include modern features for comfort • Large, rectangular pool Auto cover ready and functionality. Plus, they maximize • Built-in Tanning Ledge 12" deep limited space so you get the most • Flat shallow end, gentle slope, deep end hopper