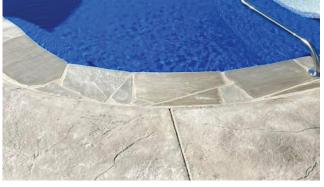

#### CONCRETE

A poured concrete pool deck provides a smooth yet slip-resistant surface. It can be customized to suit any style preference. Concrete pool decks are low-maintenance and cost-effective. They are durable against extreme weather conditions such as heat, cold, and moisture without cracking or fading. Exposed aggregate is a popular finish achieved by adding colored stones, beads, seashells, or sea glass to the mix.

#### **NATURAL STONE**

A natural stone pool patio is a luxurious and elegant addition to any outdoor space. Made from natural stone such as travertine, bluestone, limestone, or slate, these patios provide timeless beauty and sophistication. The unique textures and colors of natural stone blend seamlessly with the surrounding landscape. Natural stone pool patios are highly durable, slip-resistant and inherently remain cool underfoot on hot summer days.

#### MANUFACTURED STONE PAVERS

Made from high-quality materials such as concrete or natural stone, pavers can withstand heavy foot traffic and harsh weather conditions. Their interlocking design provides stability by preventing shifting and uneven settling. Manufactured pavers come in a wide range of styles, allowing endless design possibilities. Additionally, their non-slip surface provides a safe and comfortable walking surface, reducing the risk of accidents around the pool.