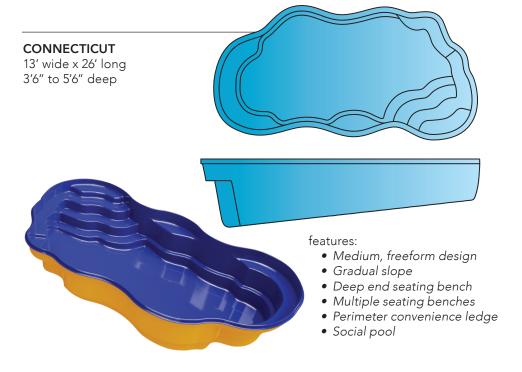

# features: • Built-in Tanning Ledge 12" deep • Medium, freeform design

- Gradual slope
- Deep end seating bench
- Multiple seating benches
- Perimeter convenience ledge
- Social pool

**VIRGINIA** 

13' wide x 26' long 3'6" to 5'6" deep

#### features:

- Small, freeform pool
- Wedding cake stairs
- Two swim outs
- Gradual slope