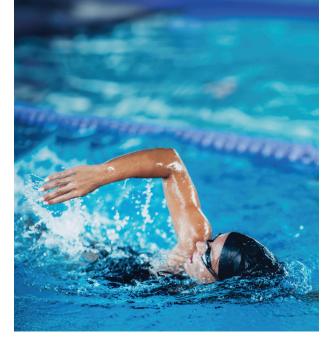

#### **SWIM SYSTEMS:**

Aquatic exercise is one of the most beneficial forms of physical activity for individuals of any fitness level. Gentle and soothing, with little or no stress on joints or bones, swimming has historically been a favored method for staying in shape. Aquatherapy is ideal for individuals who suffer from arthritis, sports injuries, chronic illness, or obesity.