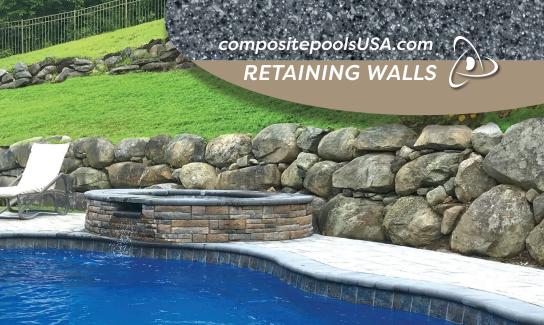

## **RETAINING WALLS**

Retaining walls are structures designed to hold back soil or other materials and prevent erosion or collapse. They are commonly used in landscaping and construction projects to create level surfaces, prevent landslides, or create usable space on sloping terrain. They can be designed to blend in with the surrounding landscape or create a focal point in a garden or outdoor space.

# **NATURAL STONE RETAINING WALLS**

Natural material retaining walls are structures made from organic materials found in nature such as rocks, boulders, logs, or timber. Rocks and boulders are commonly used in retaining walls for their inherent ability to withstand pressure from the soil. They can be stacked or mortared together to create a sturdy, attractive and usable design element.

One of the advantages of natural material retaining walls is their ability to blend in with natural surroundings. They can be used to create terraced gardens, define pathways, or provide seating areas.