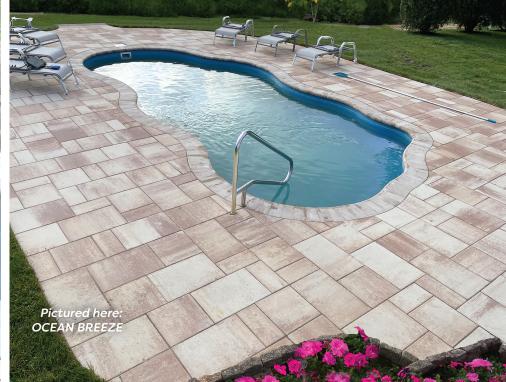

installed or concrete decking.

# **Turnkey Package**

WE INSTALL YOUR POOL, **ELECTRICAL AND CONCRETE** 

## **INCLUDES:**

- Pool Shell
- **Pump Filter**
- Frog Mineral system
- Lights
- Installation
- Electric up to 50'
- 3' wide cantilever
- concrete

Additional Electric requirements that exceed 50 feet will be at additional cost based on footage.

Additional Concrete exceeding 3 foot wide cantilever will be at additional cost based on square footage.

Stamped, colored or exposed aggregate concrete or pavers available at additional cost.

Pump and filter upgrades priced per your selection.

Salt chlorinator option priced per vour selection.

All Pools include 1 skimmer Return fittings and main drains are optional unless specified.



1-855-464-3101 • info@compositepoolsusa.com

















# features: • Built-in Tanning Ledge 12" deep • Medium, freeform design

- Gradual slope
- Deep end seating bench
- Multiple seating benches
- Perimeter convenience ledge
- Social pool



**VIRGINIA** 

13' wide x 26' long 3'6" to 5'6" deep

#### features:

- Small, freeform pool
- Wedding cake stairs
- Two swim outs
- Gradual slope













# composite pools USA.com **GEORGIA** RECTANGULAR POOLS 16' wide x 44' long 3'7" to 8'1" deep Our Rectangular pools add timeless elegance to your space with the simplicity of clean, straight lines. They include modern features for comfort • Large, rectangular pool Auto cover ready and functionality. Plus, they maximize • Built-in Tanning Ledge 12" deep limited space so you get the most • Flat shallow end, gentle slope, deep end hopper • M