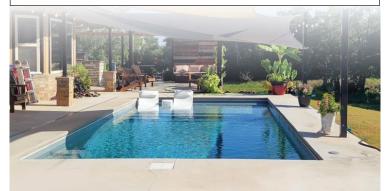

Additional Concrete exceeding 3 foot wide cantilever will be at additional cost based on square footage.

Stamped, colored or exposed aggregate concrete or pavers available at additional cost.

Pump and filter upgrades priced per your selection.

Salt chlorinator option priced per vour selection.

All Pools include 1 skimmer Return fittings and main drains are optional unless specified.



1-855-464-3101 • info@compositepoolsusa.com

















# features: • Built-in Tanning Ledge 12" deep • Medium, freeform design

- Gradual slope
- Deep end seating bench
- Multiple seating benches
- Perimeter convenience ledge
- Social pool



**VIRGINIA** 

13' wide x 26' long 3'6" to 5'6" deep

#### features:

- Small, freeform pool
- Wedding cake stairs
- Two swim outs
- Gradual slope













# composite pools USA.com **GEORGIA** RECTANGULAR POOLS 16' wide x 44' long 3'7" to 8'1" deep Our Rectangular pools add timeless elegance to your space with the simplicity of clean, straight lines. They include modern features for comfort • Large, rectangular pool Auto cover ready and functionality. Plus, they maximize • Built-in Tanning Ledge 12" deep limited space so you get the most • Flat shallow end, gentle slope, deep end hopper • Multiple entry/exit points enjoyment out of your available • Wrap around deep end bench square footage. • Perimeter convenience ledge OHIO 16' wide x 40' long 3'6" to 6'10" deep features: • Large, rectangular pool • Built-in Tanning Ledge 12" deep • Gradual slope Pictured here: Auto cover ready BLACK GALA • Perimeter convenience ledge • Wrap around deep