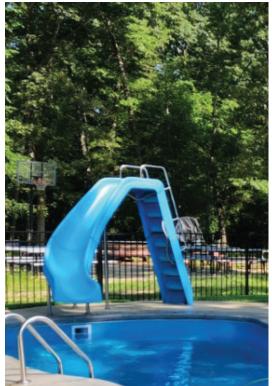

lend Mixed



Steel Blue Gray Mixed

# TRADITIONAL CERAMIC BORDER TILES







Navy

Electric Blue

Lake Blue

# **TITANIUM SERIES GLASS TILES**







Blue Blend 1x2"

Black Blend 1x2"

Navy Blend 1x2"

# **SARGASSO SERIES CERAMIC TILES**













Catania Sand 6x6"

Catania Ocean 6x6"

Sargasso 6x6"

**NOTE:** Actual colors of water, finishes, and tile may vary from photos in printed and online material. To be certain of accurate color appearance, please request a material sample.

# composite pools USA.com TILE OPTIONS

# **BAMBOO SERIES GLASS TILES**







Aqua Marine

Twilight Gray

Cloud Blue

# **FUSION MOSAIC PATTERN GLASS TILES**







Pinwheel

Pinwheel Gray

Imperial

**SEE MORE TILE CHOICES AT:** uspooltile.com





**ASK US ABOUT MOSAICS AND CUSTOM INLAID DESIGNS** 









Build the design you want... with the functionality your family needs.





SLIDES JUMPING ROCKS

# POOL FROG® MINERAL SYSTEM

- Kills bacteria 2 ways
- Reduces chlorine use up to 50%
- Precision performance
- Prefilled packs
- 90 day algae protection

The Frog Mineral delivers sparkling crystal-clear water with little to no maintenance. The lower level of chlorine does not leave bleached clothes or a strong chemical smell. The natural minerals are safe for children and pets. The minerals are soft on your skin and easier on the pool shell.









**FOUNTAINS AND WATERFALLS** 



**BUBBLERS** 



Adding lights can make a even the most basic pool extraordinary. Entertaining in the evening can become a magical light show.



**POOL LIGHTING** 







#### **DECK JETS:**

Deck jets form