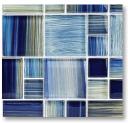

# **TITANIUM SERIES GLASS TILES**

Blue Blend 1x2"

Black Blend 1x2"

Navy Blend 1x2"