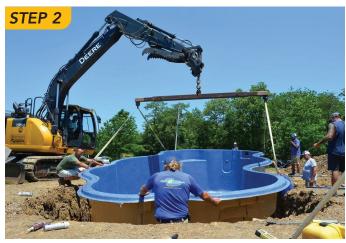

# composite pools USA.com INSTALLATION & SAFETY

**LAYOUT & EXCAVATION:** The pool layout is carefully marked on the ground for precision. The hole is dug to exacting specifications to achieve the proper shape and depth. Any drainage materials are laid and the ground is leveled and compacted for optimum support.

**DELIVERY & PLACEMENT**: The pool is brought in, set in place and leveled. Then the precision process of filling the pool with water while backfilling for support begins. All plumbing and electrical wiring are completed, pool pump(s) and filtration systems are installed. Each system is checked for operation and quality.