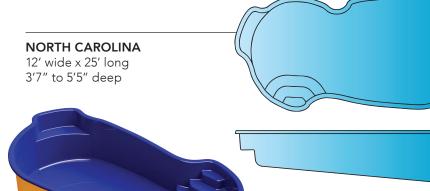

# features: • Built-in Tanning Ledge 12" deep • Medium, freeform design

- Gradual slope
- Deep end seating bench
- Multiple seating benches
- Perimeter convenience ledge
- Social pool

**VIRGINIA** 

13' wide x 26' long 3'6" to 5'6" deep

#### features:

- Small, freeform pool
- Wedding cake stairs
- Two swim outs
- Gradual slope