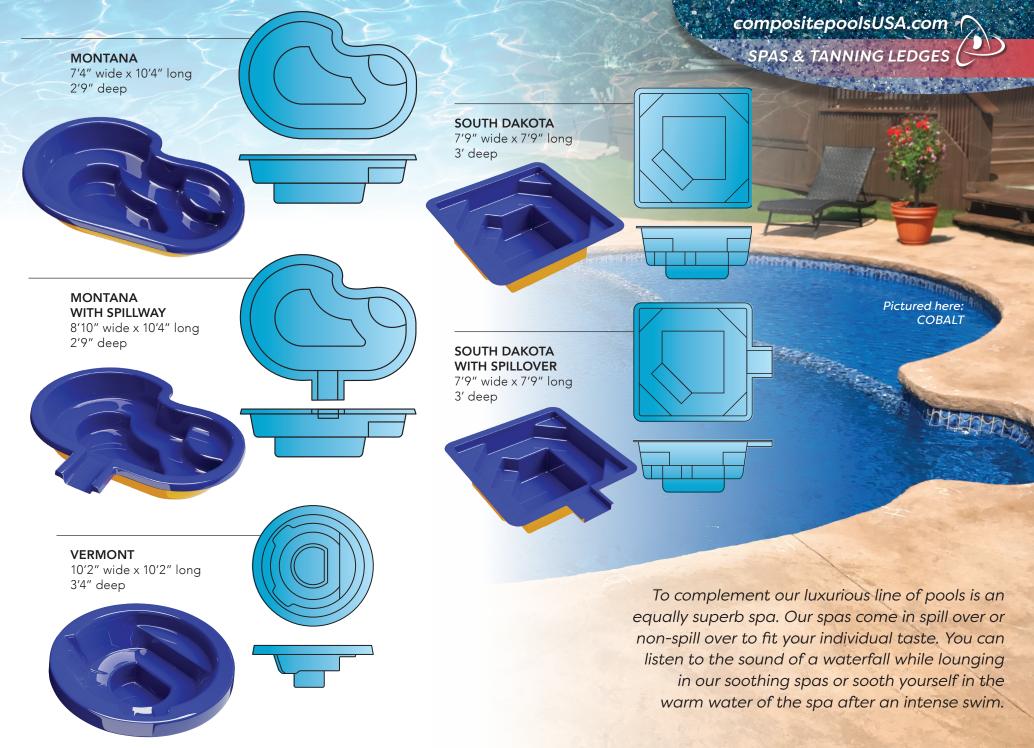

both ends LAP POOL **AVAILABLE IN ANY CUSTOM LENGTH** UP TO 65'. Color selection is limited 1-855-464-3101 • info@compositepoolsusa.com



# **RHODE ISLAND 20** 9'6" wide x 20' long

4' deep

# **RHODE ISLAND 8**

8' wide x 20' long 4' deep

#### **RHODE ISLAND**

9'6" wide x 14'6" long 4' deep



# features:

- Small, rectangular pool
- Auto cover ready
- Constant depth/Flat bottom
- Convenient stair entry
- Built in seating bench



# **INDIANAPOLIS 22**

10' wide x 22' long 4'6" deep



10' wide x 26' long 4'6" deep



#### features:

- Small, rectangular pool
- Auto cover ready
- Constant depth/Flat bottom
- Corner stair entry
- Unobstructed swim lane



# Make it a combo!

Choose any compatible pool and spa and we'll combine them to make a pool spa combo that suits your preference.







1-855-464-3101 • info@compositepoolsusa.com





# composite pools USA.com INSTALLATION & SAFETY





**LAYOUT & EXCAVATION:** The pool layout is carefully marked on the ground for precision. The hole is dug to exacting specifications to achieve the proper shape and depth. Any drainage materials are laid and the ground is leveled and compacted for optimum support.





**DELIVERY & PLACEMENT**: The pool is brought in, set in place and leveled. Then the precision process of filling the pool with water while backfilling for support begins. All plumbing and electrical wiring are completed, pool pump(s) and filtration systems are installed. Each system is checked for operation and quality.





**SETTING & FINISHING**: Depending on the coping and deck materials chosen, poured concrete, p