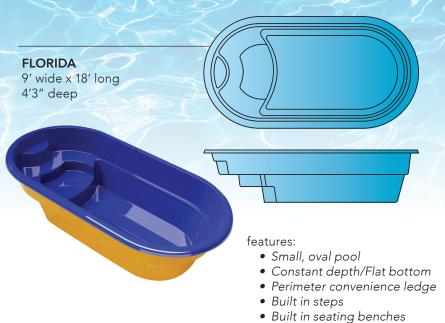

age.

Additional Concrete exceeding 3 foot wide cantilever will be at additional cost based on square footage.

Stamped, colored or exposed aggregate concrete or pavers available at additional cost.

Pump and filter upgrades priced per your selection.

Salt chlorinator option priced per vour selection.

All Pools include 1 skimmer Return fittings and main drains are optional unless specified.



1-855-464-3101 • info@compositepoolsusa.com

















# features: • Built-in Tanning Ledge 12" deep • Medium, freeform design

- Gradual slope
- Deep end seating bench
- Multiple seating benches
- Perimeter convenience ledge
- Social pool



**VIRGINIA** 

13' wide x 26' long 3'6" to 5'6" deep

#### features:

- Small, freeform pool
- Wedding cake stairs
- Two swim outs
- Gradual slope













# composite pools USA.com **GEORGIA** RECTANGULAR POOLS 16' wide x 44' long 3'7" to 8'1" deep Our Rectangular pools add timeless elegance to your space with the simplicity of clean, straight lines. They include modern features for comfort • Large, rectangular pool Auto cover ready and functionality. Plus, they maximize • Built-in Tanning Ledge 12" deep limited space so you get the most • Flat shallow end, gentle slope, deep end hopper • Multiple entry/exit points enjoyment out of your available • Wrap around deep end bench square footage. • Perimeter convenience ledge OHIO 16' wide x 40' long 3'6" to 6'10" deep features: • Large, rectangular pool • Built-in Tanning Ledge 12" deep • Gradual slope Pictured here: Auto cover ready BLACK GALA • Perimeter convenience ledge • Wrap around