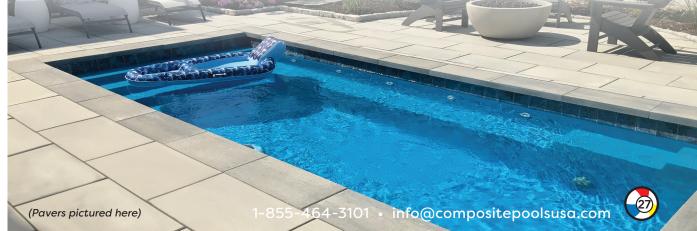

#### CONCRETE

A poured concrete pool deck provides a smooth yet slip-resistant surface. It can be customized to suit any style preference. Concrete pool decks are low-maintenance and cost-effective. They are durable against extreme weather conditions such as heat, cold, and moisture without cracking or fading. Exposed aggregate is a popular finish achieved by adding colored stones, beads, seashells, or sea glass to the mix.

#### MANUFACTURED STONE PAVERS

Made from high-quality materials such as concrete or natural stone, pavers can withstand heavy foot traffic and harsh weather conditions. Their interlocking design provides stability by preventing shifting and uneven settling. Manufactured pavers come in a wide range of styles, allowing endless design possibilities. Additionally, their non-slip surface provides a safe and comfortable walking surface, reducing the risk of accidents around the pool.