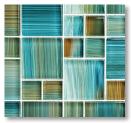

# ARTISTRY GLASS BLENDS/TWILIGHT SERIES

Azure 1x2"

Azure Mixed

Black 1x1'

Black Mixed

Tuquoise 1x1"

Turquoise 1x2"

Tuquoise Mixed