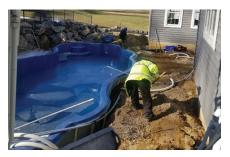

# composite pools USA.com INSTALLATION & SAFETY

**LAYOUT & EXCAVATION:** The pool layout is carefully marked on the ground for precision. The hole is dug to exacting specifications to achieve the proper shape and depth. Any drainage materials are laid and the ground is leveled and compacted for optimum support.

**DELIVERY & PLACEMENT**: The pool is brought in, set in place and leveled. Then the precision process of filling the pool with water while backfilling for support begins. All plumbing and electrical wiring are completed, pool pump(s) and filtration systems are installed. Each system is checked for operation and quality.