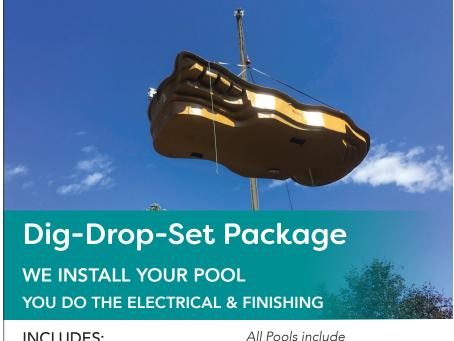

## **INCLUDES:**

- Pool Shell
- Pump
- Frog mineral system
- Lights
- Installation
- Electric done by others
- Concrete done by others

## **REQUIREMENTS FOR WARRANTY:**

Bond beam to lock the pool in within 10 days of installation is required. DIY and Non-Dealer installations require photos of bond beam installed or concrete decking.

# **Turnkey Package**

WE INSTALL YOUR POOL, **ELECTRICAL AND CONCRETE** 