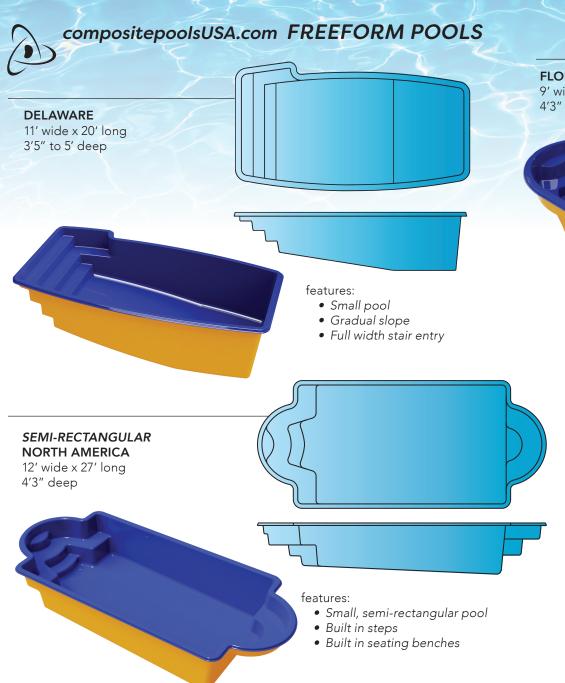

otage.

Additional Concrete exceeding 3 foot wide cantilever will be at additional cost based on square footage.

Stamped, colored or exposed aggregate concrete or pavers available at additional cost.

Pump and filter upgrades priced per your selection.

Salt chlorinator option priced per vour selection.

All Pools include 1 skimmer Return fittings and main drains are optional unless specified.



1-855-464-3101 • info@compositepoolsusa.com

















# features: • Built-in Tanning Ledge 12" deep • Medium, freeform design

- Gradual slope
- Deep end seating bench
- Multiple seating benches
- Perimeter convenience ledge
- Social pool



**VIRGINIA** 

13' wide x 26' long 3'6" to 5'6" deep

#### features:

- Small, freeform pool
- Wedding cake stairs
- Two swim outs
- Gradual slope













# composite pools USA.com **GEORGIA** RECTANGULAR POOLS 16' wide x 44' long 3'7" to 8'1" deep Our Rectangular pools add timeless elegance to your space with the simplicity of clean, straight lines. They include modern features for comfort • Large, rectangular pool Auto cover ready and functionality. Plus, they maximize • Built-in Tanning Ledge 12" deep limited space so you get the most • Flat shallow end, gentle slope, deep end hopper • Multiple entry/exit points enjoyment out of your available • Wrap around deep end bench square footage. • Perimeter convenience ledge OHIO 16' wide x 40' long 3'6" to 6'10" deep features: • Large, rectangular pool • Built-in Tanning Ledge 12" deep • Gradual slope Pictured here: Auto cover ready BLACK GALA • Perimeter convenience ledge • Wrap aroun