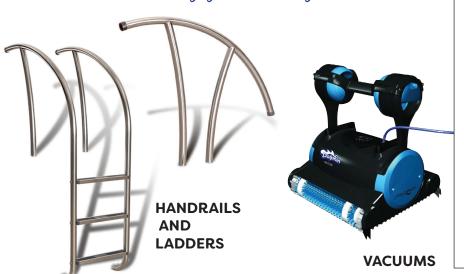

**NOTICE:** The specifications in this brochure were believed to be true at the time of printing. However, specifications, standared equipment and options are subject to change without notice. Lengths, widths and depths may vary up to 3%. Measurements are to the widest point on each side of the outside edge. Diving is prohibited on pools less than 8'. Composite Pools USA does not recommend diving or the use of a diving board on any pool model. In some pictures, the safety line rope and floats, and safety signage have been removed from the pool for photographic purposes. The safety line should be permanently attached at all times. We also urge you to use handrails and grab rails in accordance with the PHTA standards.