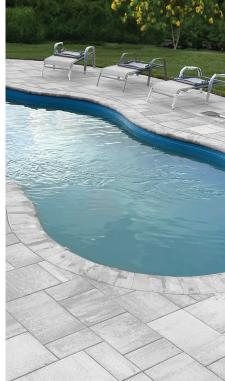

#### CONCRETE

A poured concrete pool deck provides a smooth yet slip-resistant surface. It can be customized to suit any style preference. Concrete pool decks are low-maintenance and cost-effective. They are durable against extreme weather conditions such as heat, cold, and moisture without cracking or fading. Exposed aggregate is a popular finish achieved by adding colored stones, beads, seashells, or sea glass to the mix.

#### **NATURAL STONE**

A natural stone pool patio is a luxurious and elegant addition to any outdoor space. Made from natural stone such as travertine, bluestone, limestone, or slate, these patios provide timeless beauty and sophistication. The unique textures and colors of natural stone blend seamlessly with the surrounding landscape. Natural stone pool patios are highly durable, slip-resistant and inherently remain cool underfoot on hot summer days.

#### MANUFACTURED STONE PAVERS

Made from high-quality materials such as concrete or natural stone, pavers can withstand heavy foot traffic and harsh weather conditions. Their interlocking design provides stability by preventing shifting and uneven settling. Manufactured pavers come in a wide range of styles, allowing endless design possibilities. Additionally, their non-slip surface provides a safe and comfortable walking surface, reducing the risk of accidents around the pool.