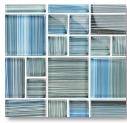

# ARTISTRY GLASS BLENDS/TWILIGHT SERIES

Azure 1x2"

Azure Mixed

Black 1x1'

Black Mixed

Tuquoise 1x1"

Turquoise 1x2"

Tuquoise Mixed

# **ARTISTRY GLASS/WATERCOLOR SERIES**

Blue Blend

Steel Blue Gray

Aqua Blend Mixed

Blue Blend Mixed

Steel Blue Gray Mixed