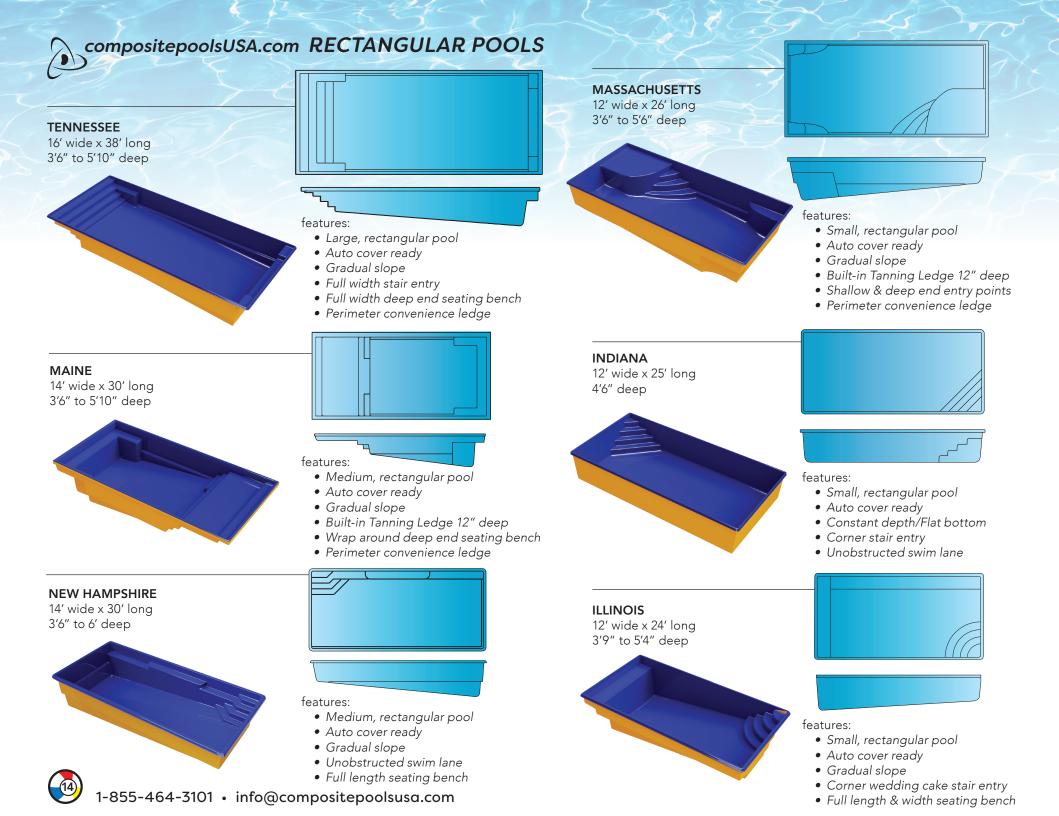

# composite pools USA.com **GEORGIA** RECTANGULAR POOLS 16' wide x 44' long 3'7" to 8'1" deep Our Rectangular pools add timeless elegance to your space with the simplicity of clean, straight lines. They include modern features for comfort • Large, rectangular pool Auto cover ready and functionality. Plus, they maximize • Built-in Tanning Ledge 12" deep limited space so you get the most • Flat shallow end, gentle slope, deep end hopper • Multiple entry/exit points enjoyment out of your available • Wrap around deep end bench square footage. • Perimeter convenience ledge OHIO 16' wide x 40' long 3'6" to 6'10" deep features: • Large, rectangular pool • Built-in Tanning Ledge 12" deep • Gradual slope Pictured here: Auto cover ready BLACK GALA • Perimeter convenience ledge • Wrap around deep end bench California **CALIFORNIA 30** 14' wide x 30' long available in 3'6" to 6'8" deep 2 sizes **CALIFORNIA 40** 16' wide x 40' long Large 3'6" to 6'8" deep Built-in Spa features: • Large, rectangular pool • Large built-in spa **Pool Spa** • Built-in Tanning Ledge 12" deep Combo • Gradual slope Auto cover ready • Perimeter convenience ledge • Wrap around deep end bench & steps

# composite pools USA.com RECTANGULAR POOLS **SOUTH CAROLINA** 10' wide x 20' long 4' deep features: • Small, rectangular pool Auto cover ready • Constant depth/Flat bottom • Full length seating benches • Full width stair entry **NEW JERSEY** 10'10" wide x 17'3" long 4'6" deep features: • Small, rectangular pool Auto cover ready • Constant depth/Flat bottom • Corner stair entry • Built in seating benches **INDIANA 65 LAP POOL** 12' wide x 65' long 4'6" deep features: Auto cover ready • Stairs at both ends LAP POOL **AVAILABLE IN ANY CUSTOM LENGTH** UP TO 65'. Color selection is limited 1-855-464-3101 • info@compositepoolsusa.com