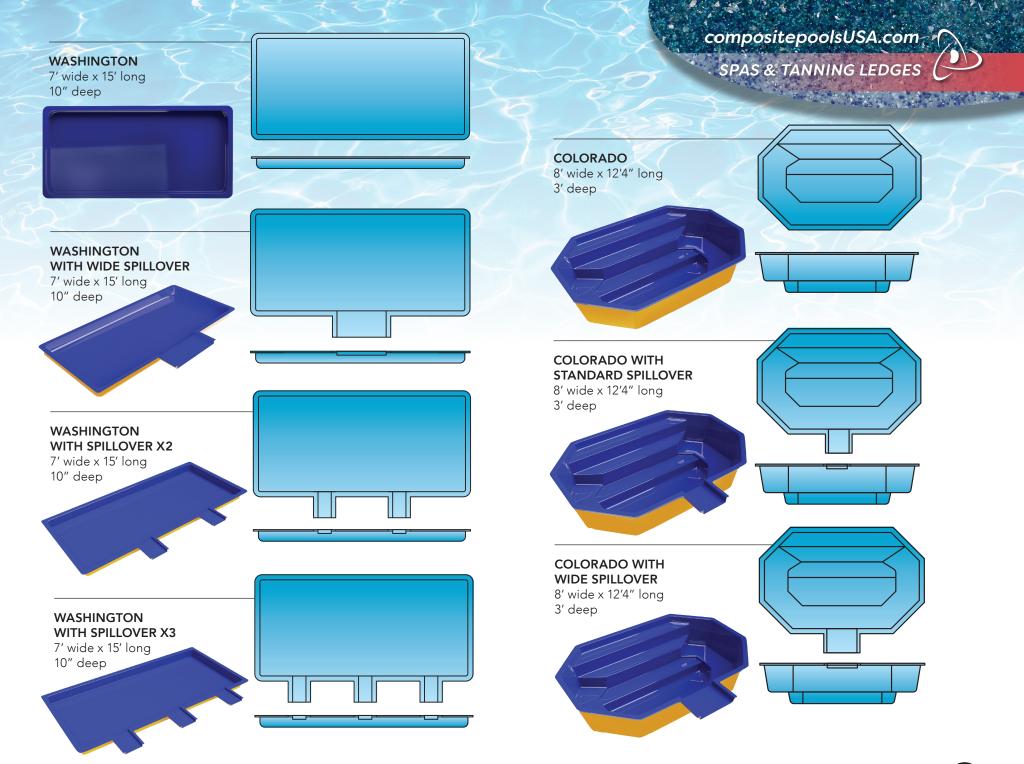

# features: • Built-in Tanning Ledge 12" deep • Medium, freeform design

- Gradual slope
- Deep end seating bench
- Multiple seating benches
- Perimeter convenience ledge
- Social pool

**VIRGINIA** 

13' wide x 26' long 3'6" to 5'6" deep

#### features:

- Small, freeform pool
- Wedding cake stairs
- Two swim outs
- Gradual slope