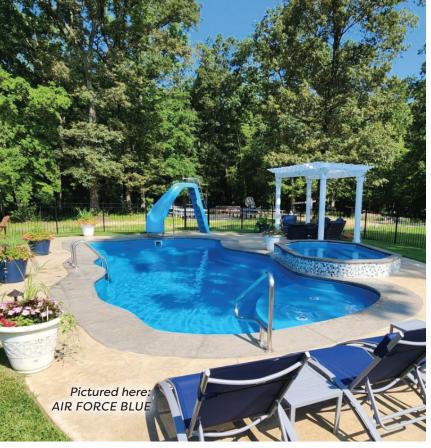

d beam installed or concrete decking.

# **Turnkey Package**

WE INSTALL YOUR POOL, **ELECTRICAL AND CONCRETE** 

## **INCLUDES:**

- Pool Shell
- **Pump Filter**
- Frog Mineral system
- Lights
- Installation
- Electric up to 50'
- 3' wide cantilever
- concrete

Additional Electric requirements that exceed 50 feet will be at additional cost based on footage.

Additional Concrete exceeding 3 foot wide cantilever will be at additional cost based on square footage.

Stamped, colored or exposed aggregate concrete or pavers available at additional cost.

Pump and filter upgrades priced per your selection.

Salt chlorinator option priced per vour selection.

All Pools include 1 skimmer Return fittings and main drains are optional unless specified.



1-855-464-3101 • info@compositepoolsusa.com

















# features: • Built-in Tanning Ledge 12" deep • Medium, freeform design

- Gradual slope
- Deep end seating bench
- Multiple seating benches
- Perimeter convenience ledge
- Social pool



**VIRGINIA** 

13' wide x 26' long 3'6" to 5'6" deep

#### features:

- Small, freeform pool
- Wedding cake stairs
- Two swim outs
- Gradual slope













# composite pools USA.com **GEORGIA** RECTANGULAR POOLS 16' wide x 44' long 3'7" to 8'1" deep Our Rectangular pools add timeless elegance to your space with the simplicity of clean, straight lines. They include modern features for comfort • Large, rectangular pool Auto cover ready and functionality. Plus, they maximize • Built-in Tanning Ledge 12" deep limited space so you get the most • Flat shallow end, gentle slope, deep end hopp