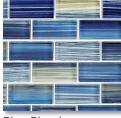

# ARTISTRY GLASS BLENDS/TWILIGHT SERIES

Azure 1x2"

Azure Mixed

Black 1x1'

Black Mixed

Tuquoise 1x1"

Turquoise 1x2"

Tuquoise Mixed