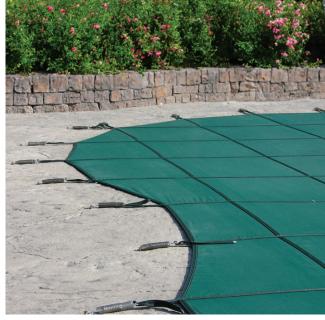

#### SAFETY COVERS

Winter pool safety covers provide an essential protective barrier that prevents debris from entering the pool. They're essential in preventing accidental falls into the pool, especially for households with children or pets.

Typically made from durable materials such as mesh or solid vinyl, they can withstand harsh weather conditions year after year. They also help to maintain the cleanliness and chemical balance of the pool water. By minimizing the risk of algae growth, they reduce the need for extensive seasonal cleaning.

## **AUTOMATIC COVERS**

An automatic swimming pool cover provides one touch convenience eliminating the need for manually covering and uncovering your pool. Their strength and durability can support the weight of a person or pet, preventing accidental falls into the pool.