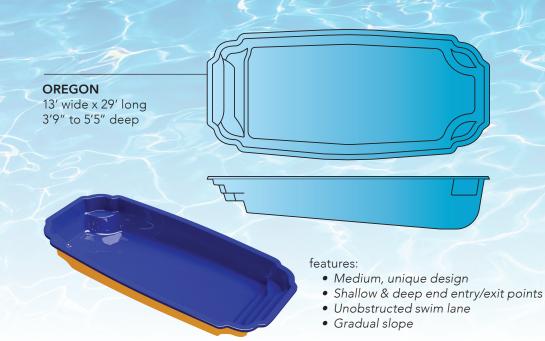

# features: • Built-in Tanning Ledge 12" deep • Medium, freeform design

- Gradual slope
- Deep end seating bench
- Multiple seating benches
- Perimeter convenience ledge
- Social pool

**VIRGINIA** 

13' wide x 26' long 3'6" to 5'6" deep

#### features:

- Small, freeform pool
- Wedding cake stairs
- Two swim outs
- Gradual slope