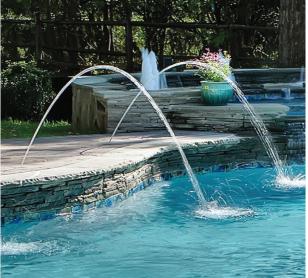

#### **DECK JETS:**

Deck jets form shimmering arcs of water from a deck or patio into a pool or spa. Deck jets can be installed in almost any combination and are adjustable up to 360°. Their dazzling effects can be easily changed to suit any mood or occasion.