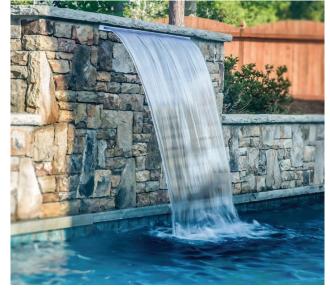

#### **SHEER DESCENTS:**

These unique water features create an impressive visual effect as water flows smoothly and evenly over a sheer vertical surface; the resulting sound is peaceful and relaxing. Visually striking, sheer descents add a sense of tranquility and modern beauty.