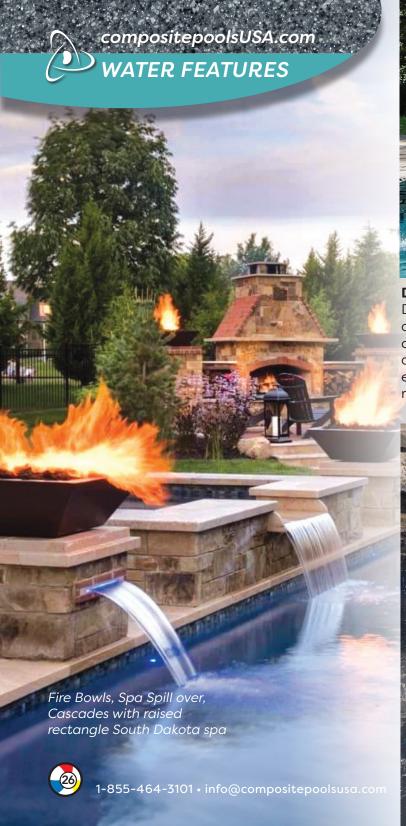

**FOUNTAINS AND WATERFALLS** 

**BUBBLERS** 

Adding lights can make a even the most basic pool extraordinary. Entertaining in the evening can become a magical light show.

**POOL LIGHTING** 

#### **DECK JETS:**

Deck jets form shimmering arcs of water from a deck or patio into a pool or spa. Deck jets can be installed in almost any combination and are adjustable up to 360°. Their dazzling effects can be easily changed to suit any mood or occasion.

#### **SHEER DESCENTS:**

These unique water features create an impressive visual effect as water flows smoothly and evenly over a sheer vertical surface; the resulting sound is peaceful and relaxing. Visually striking, sheer descents add a sense of tranquility and modern beauty.