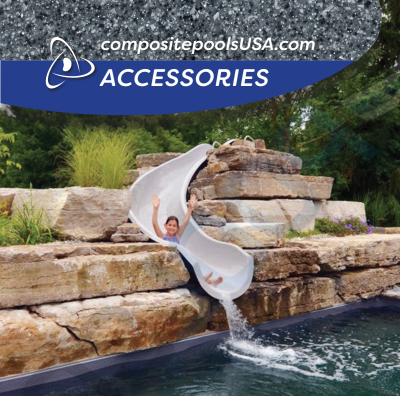

Blend Mixed



Steel Blue Gray Mixed

# TRADITIONAL CERAMIC BORDER TILES







Navy

Electric Blue

Lake Blue

# **TITANIUM SERIES GLASS TILES**







Blue Blend 1x2"

Black Blend 1x2"

Navy Blend 1x2"

# **SARGASSO SERIES CERAMIC TILES**













Catania Sand 6x6"

Catania Ocean 6x6"

Sargasso 6x6"

**NOTE:** Actual colors of water, finishes, and tile may vary from photos in printed and online material. To be certain of accurate color appearance, please request a material sample.

# composite pools USA.com TILE OPTIONS

# **BAMBOO SERIES GLASS TILES**







Aqua Marine

Twilight Gray

Cloud Blue

# **FUSION MOSAIC PATTERN GLASS TILES**







Pinwheel

Pinwheel Gray

Imperial

**SEE MORE TILE CHOICES AT:** uspooltile.com





**ASK US ABOUT MOSAICS AND CUSTOM INLAID DESIGNS** 









Build the design you want... with the functionality your family needs.





SLIDES JUMPING ROCKS

# POOL FROG® MINERAL SYSTEM

- Kills bacteria 2 ways
- Reduces chlorine use up to 50%
- Precision performance
- Prefilled packs
- 90 day algae protection

The Frog Mineral delivers sparkling crystal-clear water with little to no maintenance. The lower level of chlorine does not leave bleached clothes or a strong chemical smell. The natural minerals are safe for children and pets. The minerals are soft on your skin and easier on the pool shell.









**FOUNTAINS AND WATERFALLS** 



**BUBBLERS** 



Adding lights can make a even the most basic pool extraordinary. Entertaining in the evening can become a magical light show.



**POOL LIGHTING** 







#### **DECK JETS:**

Deck jets for