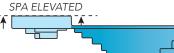

# Introducing the New Mexico **Pool & Spa Combo**

YOU CHOOSE THE ARRANGEMENT: Spa can be installed at either end; elevated or flush with pool

# **ENJOY THE FLEXIBILITY** OF MODULAR POOL DESIGN

A POOL AND SPA COMBO THAT ALLOWS YOU TO CONFIGURE YOUR OWN BACK YARD OASIS

NEW MEXICO W/SPA AT DEEP END

#### **NEW MEXICO 28 SPA COMBO** SPA INSTALLED 10' wide x 28' long **ELEVATED** 4'4" deep features: • Versatile spa position to your preference • Narrow, rectangular pool Auto cover ready NOTE: For flush installation, • Constant depth/ Flat bottom tile or stone finishing is • Tanning Ledge required at seam • Perimeter convenience ledge