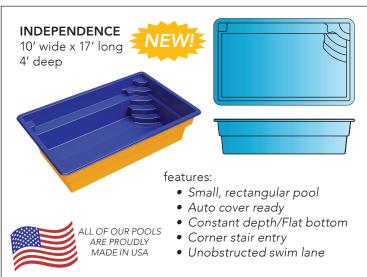

# **INDIANAPOLIS 22**

10' wide x 22' long 4'6" deep

10' wide x 26' long 4'6" deep

#### features:

- Small, rectangular pool
- Auto cover ready
- Constant depth/Flat bottom
- Corner stair entry
- Unobstructed swim lane