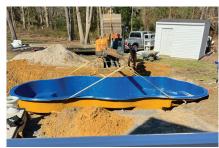

**DELIVERY & PLACEMENT**: The pool is brought in, set in place and leveled. Then the precision process of filling the pool with water while backfilling for support begins. All plumbing and electrical wiring are completed, pool pump(s) and filtration systems are installed. Each system is checked for operation and quality.