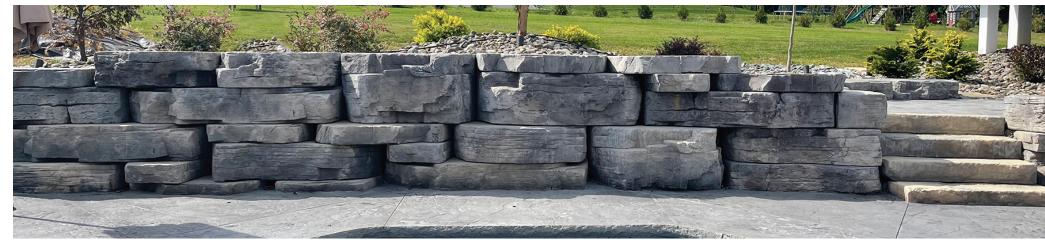

## **RETAINING WALLS**

Retaining walls are structures designed to hold back soil or other materials and prevent erosion or collapse. They are commonly used in landscaping and construction projects to create level surfaces, prevent landslides, or create usable space on sloping terrain. They can be designed to blend in with the surrounding landscape or create a focal point in a garden or outdoor space.

# **NATURAL STONE RETAINING WALLS**

Natural material retaining walls are structures made from organic materials found in nature such as rocks, boulders, logs, or timber. Rocks and boulders are commonly used in retaining walls for their inherent ability to withstand pressure from the soil. They can be stacked or mortared together to create a sturdy, attractive and usable design element.

One of the advantages of natural material retaining walls is their ability to blend in with natural surroundings. They can be used to create terraced gardens, define pathways, or provide seating areas.