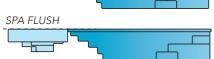

# Introducing the New Mexico **Pool & Spa Combo**

YOU CHOOSE THE ARRANGEMENT: Spa can be installed at either end; elevated or flush with pool

# NEW MEXICO W/SPA AT SHALLOW END

## features:

- Small, rectangular pool
- Auto cover ready
- Constant depth/Flat bottom
- Tanning Ledge
- Perimeter convenience ledge
- Multiple seating benches/ exit points

SPA INSTALLED

**FLUSH** 