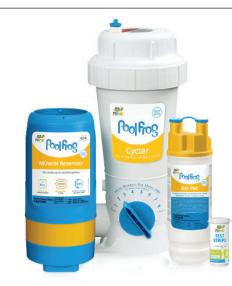

# POOL FROG® MINERAL SYSTEM

- Kills bacteria 2 ways
- Reduces chlorine use up to 50%
- Precision performance
- Prefilled packs
- 90 day algae protection

The Frog Mineral delivers sparkling crystal-clear water with little to no maintenance. The lower level of chlorine does not leave bleached clothes or a strong chemical smell. The natural minerals are safe for children and pets. The minerals are soft on your skin and easier on the pool shell.