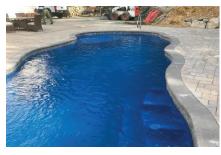

**SETTING & FINISHING**: Depending on the coping and deck materials chosen, poured concrete, pavers, travertine, or bricks are added to complete the installation. The pool and surrounding areas are cleaned and your beautiful new pool is complete!

Fiberglass pools from CompositePoolsUSA stand out among other pools. The entire process of installation, from initial layout in your back yard to swimming in your new pool, takes only a few weeks. (Concrete and vinyl liner pools can take up to several months!) With our pools, there is less mess in your backyard with a shorter wait time to enjoy your new pool.