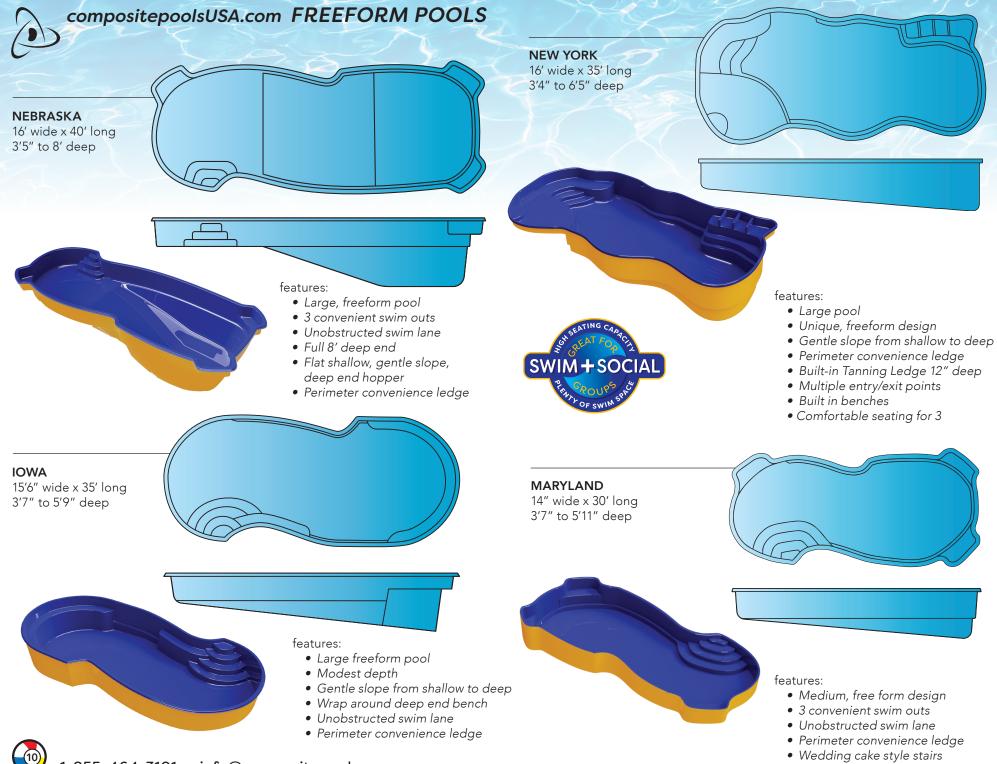

# features: • Built-in Tanning Ledge 12" deep • Medium, freeform design

- Gradual slope
- Deep end seating bench
- Multiple seating benches
- Perimeter convenience ledge
- Social pool

**VIRGINIA** 

13' wide x 26' long 3'6" to 5'6" deep

#### features:

- Small, freeform pool
- Wedding cake stairs
- Two swim outs
- Gradual slope