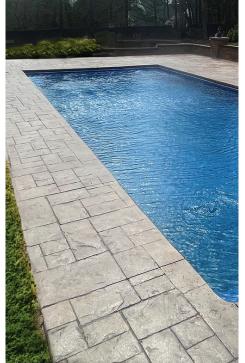

#### CONCRETE

A poured concrete pool deck provides a smooth yet slip-resistant surface. It can be customized to suit any style preference. Concrete pool decks are low-maintenance and cost-effective. They are durable against extreme weather conditions such as heat, cold, and moisture without cracking or fading. Exposed aggregate is a popular finish achieved by adding colored stones, beads, seashells, or sea glass to the mix.

#### **NATURAL STONE**

A natural stone pool patio is a luxurious and elegant addition to any outdoor space. Made from natural stone such as travertine, bluestone, limestone, or slate, these patios provide timeless beauty and sophistication. The unique textures and colors of natural stone blend seamlessly with the surrounding landscape. Natural stone pool patios are highly durable, slip-resistant and inherently remain cool underfoot on hot summer days.

#### MANUFACTURED STONE PAVERS

Made from high-quality materials such as concrete or natural stone, pavers can withstand heavy foot traffic and harsh weather conditions. Their interlocking design provides stability by preventing shifting and uneven settling. Manufactured pavers come in a wide range of styles, allowing endless design possibilities. Additionally, their non-slip surface provides a safe and comfortable walking surface, reducing the risk of accidents around the pool.