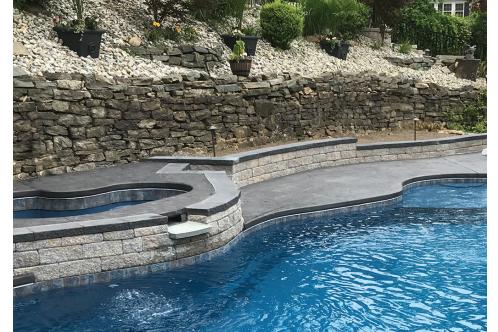

## **RETAINING WALLS**

Retaining walls are structures designed to hold back soil or other materials and prevent erosion or collapse. They are commonly used in landscaping and construction projects to create level surfaces, prevent landslides, or create usable space on sloping terrain. They can be designed to blend in with the surrounding landscape or create a focal point in a garden or outdoor space.

# **NATURAL STONE RETAINING WALLS**

Natural material retaining walls are structures made from organic materials found in nature such as rocks, boulders, logs, or timber. Rocks and boulders are commonly used in retaining walls for their inherent ability to withstand pressure from the soil. They can be stacked or mortared together to create a sturdy, attractive and usable design element.

One of the advantages of natural material retaining walls is their ability to blend in with natural surroundings. They can be used to create terraced gardens, define pathways, or provide seating areas.