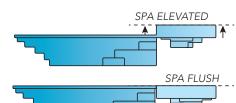

# Introducing the New Mexico **Pool & Spa Combo**

YOU CHOOSE THE ARRANGEMENT: Spa can be installed at either end; elevated or flush with pool

# **ENJOY THE FLEXIBILITY** OF MODULAR POOL DESIGN

A POOL AND SPA COMBO THAT ALLOWS YOU TO CONFIGURE YOUR OWN BACK YARD OASIS

NEW MEXICO W/SPA AT DEEP END

# NEW MEXICO W/SPA AT SHALLOW END

#### **NEW MEXICO 28 SPA COMBO** SPA INSTALLED 10' wide x 28' long **ELEVATED** 4'4" deep features: • Versatile spa position to your preference • Narrow, rectangular pool Auto cover ready NOTE: For flush installation, • Constant depth/ Flat bottom tile or stone finishing is • Tanning Ledge required at seam • Perimeter convenience ledge