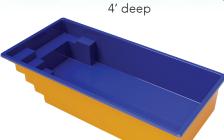

# composite pools USA.com RECTANGULAR POOLS **SOUTH CAROLINA** 10' wide x 20' long 4' deep features: • Small, rectangular pool Auto cover ready • Constant depth/Flat bottom • Full length seating benches • Full width stair entry **NEW JERSEY** 10'10" wide x 17'3" long 4'6" deep features: • Small, rectangular pool Auto cover ready • Constant depth/Flat bottom • Corner stair entry • Built in seating benches **INDIANA 65 LAP POOL** 12' wide x 65' long 4'6" deep features: Auto cover ready • Stairs at both ends LAP POOL **AVAILABLE IN ANY CUSTOM LENGTH** UP TO 65'. Color selection is limited 1-855-464-3101 • info@compositepoolsusa.com