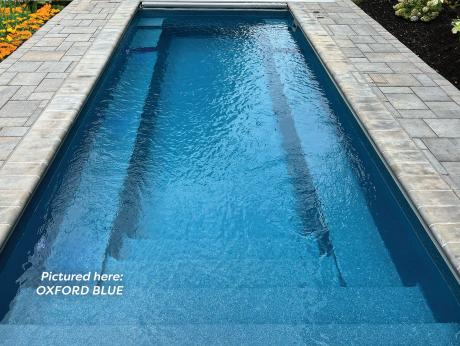

# \* Make it a combo!

Add the spa to the New Mexico 20 or New Mexico 24 to create your own Pool Spa Combo

> Pictured here: OXFORD BLUE