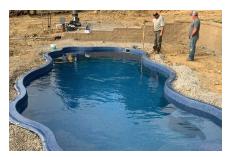

**DELIVERY & PLACEMENT**: The pool is brought in, set in place and leveled. Then the precision process of filling the pool with water while backfilling for support begins. All plumbing and electrical wiring are completed, pool pump(s) and filtration systems are installed. Each system is checked for operation and quality.

**SETTING & FINISHING**: Depending on the coping and deck materials chosen, poured concrete, pavers, travertine, or bricks are added to complete the installation. The pool and surrounding areas are cleaned and your beautiful new pool is complete!