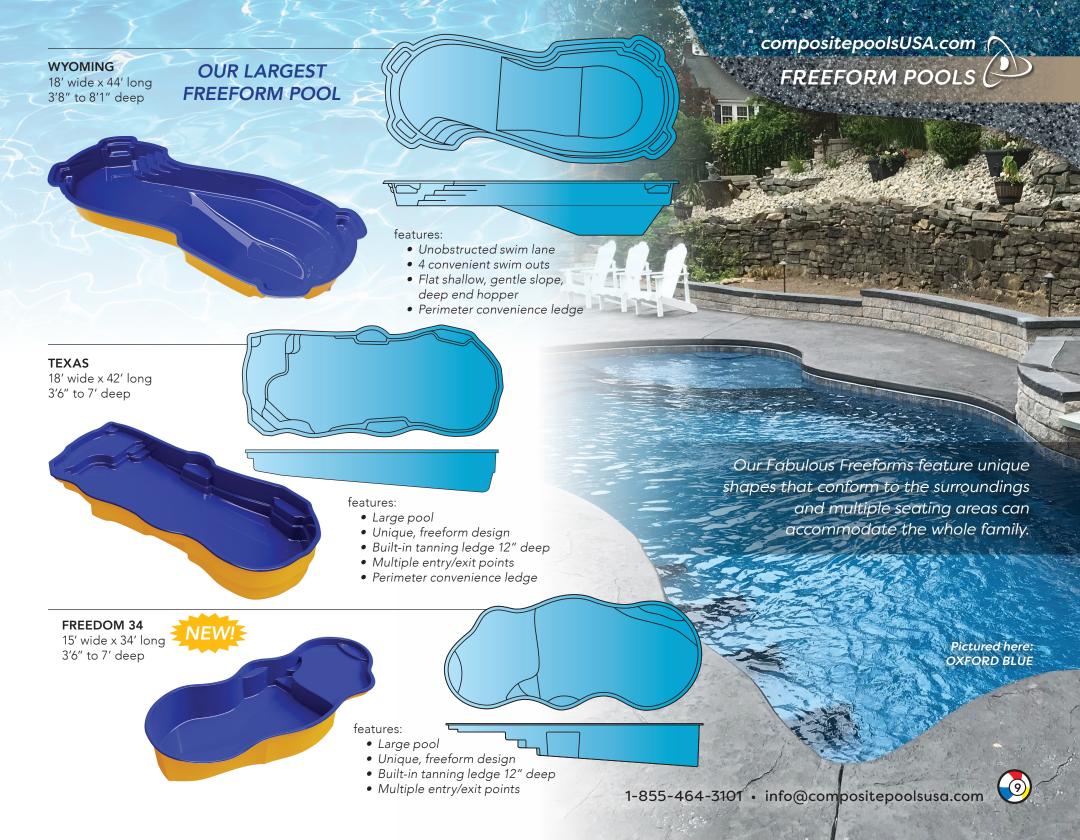

# features: • Built-in Tanning Ledge 12" deep • Medium, freeform design

- Gradual slope
- Deep end seating bench
- Multiple seating benches
- Perimeter convenience ledge
- Social pool

**VIRGINIA** 

13' wide x 26' long 3'6" to 5'6" deep

#### features:

- Small, freeform pool
- Wedding cake stairs
- Two swim outs
- Gradual slope