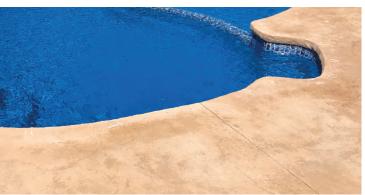

#### CONCRETE

A poured concrete pool deck provides a smooth yet slip-resistant surface. It can be customized to suit any style preference. Concrete pool decks are low-maintenance and cost-effective. They are durable against extreme weather conditions such as heat, cold, and moisture without cracking or fading. Exposed aggregate is a popular finish achieved by adding colored stones, beads, seashells, or sea glass to the mix.

#### **NATURAL STONE**

A natural stone pool patio is a luxurious and elegant addition to any outdoor space. Made from natural stone such as travertine, bluestone, limestone, or slate, these patios provide timeless beauty and sophistication. The unique textures and colors of natural stone blend seamlessly with the surrounding landscape. Natural stone pool patios are highly durable, slip-resistant and inherently remain cool underfoot on hot summer days.

#### MANUFACTURED STONE PAVERS

Made from high-quality materials such as concrete or natural stone, pavers can withstand heavy foot traffic and harsh weather conditions. Their interlocking design provides stability by preventing shifting and uneven settling. Manufactured pavers come in a wide range of styles, allowing endless design possibilities. Additionally, their non-slip surface provides a safe and comfortable walking surface, reducing the risk of accidents around the pool.