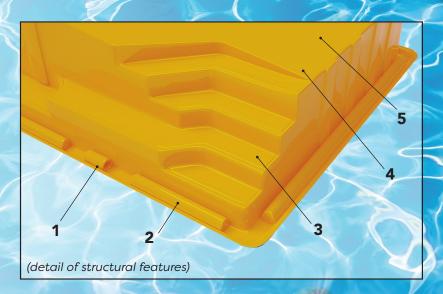

# A new standard in composite pool manufacturing

1) Hydra Stone® is not your typical gel coat. Our solid surface gives you the best finish in the industry for a fiberglass pool. Two applications of 18 mils of coating (total of 36 mils) to ensure maintenance-free and lasting beauty.

•2) 100 % Vinyl Ester Resin combined with gun woving creating the best barrier coat in the industry. This layer helps protect your pool from blistering and corrosion.

4108/41 ounces of material - Our pools are made out of technologically advanced intricately woven glass fabric, some of the best materials used in the industry. It performs multiple tasks such as providing a good surface finish, impact and abrasion resistance, and structural integrity.

'4) Chopped Strand Matt (CSM) - Consists of glass fibers laid randomly across each other and held together by polyester resin. This brings strength and thickness to our unique fiberglass pools.

4108/41 ounces of material - An extra layer for maximum corrosion resistance; also heat resistant and blended for toughness.

(6) Chop Strand Glass - We have another layer of Strand glass. Our pools are made with more reinforcement than those made by any other company.

.7) Kevlar - Added to enhance the structural strength of the fiberglass shell. Kevlar is a strong heat resistant synthetic fiber and is five times stronger than steel.

# Unique unibody design provides superior durability

- Lifting and tie down placements installed.
  - 2) Enclosed or reinforced coping gives it a unique unibody design.
  - 3) Additional layers are added strategically on steps, walls and radius parts of the pool.
  - Honeycombed material for superior support and strengthening on walls, steps and coping.
  - Exterior proprietary sealer utilized to seal every pool from exterior moisture and ground water.