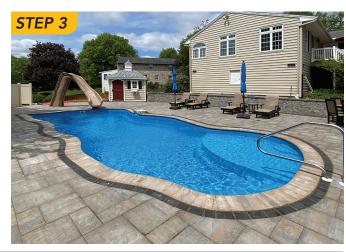

**SETTING & FINISHING**: Depending on the coping and deck materials chosen, poured concrete, pavers, travertine, or bricks are added to complete the installation. The pool and surrounding areas are cleaned and your beautiful new pool is complete!

Fiberglass pools from CompositePoolsUSA stand out among other pools. The entire process of installation, from initial layout in your back yard to swimming in your new pool, takes only a few weeks. (Concrete and vinyl liner pools can take up to several months!) With our pools, there is less mess in your backyard with a shorter wait time to enjoy your new pool.