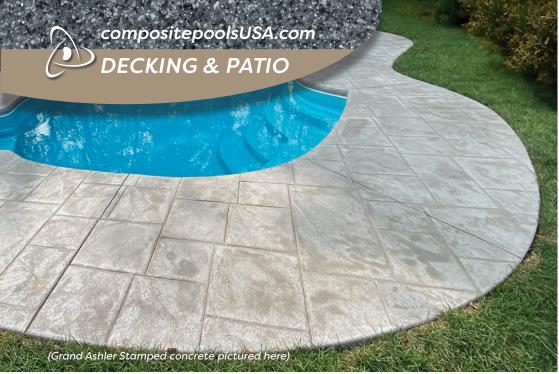

#### CONCRETE

A poured concrete pool deck provides a smooth yet slip-resistant surface. It can be customized to suit any style preference. Concrete pool decks are low-maintenance and cost-effective. They are durable against extreme weather conditions such as heat, cold, and moisture without cracking or fading. Exposed aggregate is a popular finish achieved by adding colored stones, beads, seashells, or sea glass to the mix.

#### **NATURAL STONE**

A natural stone pool patio is a luxurious and elegant addition to any outdoor space. Made from natural stone such as travertine, bluestone, limestone, or slate, these patios provide timeless beauty and sophistication. The unique textures and colors of natural stone blend seamlessly with the surrounding landscape. Natural stone pool patios are highly durable, slip-resistant and inherently remain cool underfoot on hot summer days.

#### MANUFACTURED STONE PAVERS

Made from high-quality materials such as concrete or natural stone, pavers can withstand heavy foot traffic and harsh weather conditions. Their interlocking design provides stability by preventing shifting and uneven settling. Manufactured pavers come in a wide range of styles, allowing endless design possibilities. Additionally, their non-slip surface provides a safe and comfortable walking surface, reducing the risk of accidents around the pool.