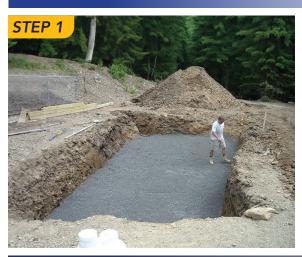

# composite pools USA.com INSTALLATION & SAFETY

**LAYOUT & EXCAVATION:** The pool layout is carefully marked on the ground for precision. The hole is dug to exacting specifications to achieve the proper shape and depth. Any drainage materials are laid and the ground is leveled and compacted for optimum support.