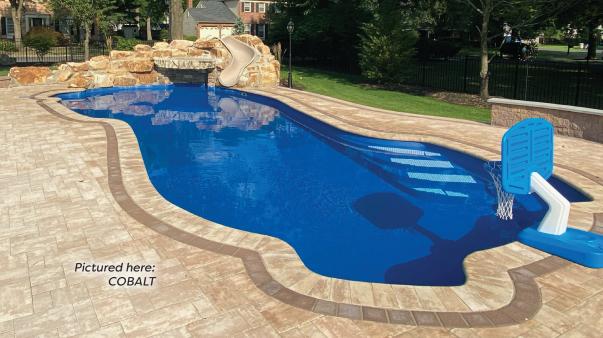

# features: • Built-in Tanning Ledge 12" deep • Medium, freeform design

- Gradual slope
- Deep end seating bench
- Multiple seating benches
- Perimeter convenience ledge
- Social pool

**VIRGINIA** 

13' wide x 26' long 3'6" to 5'6" deep

#### features:

- Small, freeform pool
- Wedding cake stairs
- Two swim outs
- Gradual slope