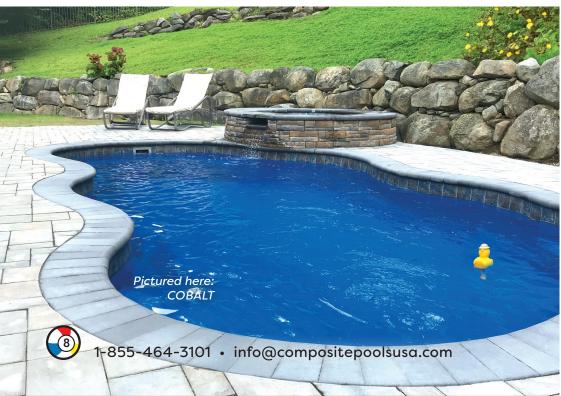

am installed or concrete decking.

# **Turnkey Package**

WE INSTALL YOUR POOL, **ELECTRICAL AND CONCRETE** 

## **INCLUDES:**

- Pool Shell
- **Pump Filter**
- Frog Mineral system
- Lights
- Installation
- Electric up to 50'
- 3' wide cantilever
- concrete

Additional Electric requirements that exceed 50 feet will be at additional cost based on footage.

Additional Concrete exceeding 3 foot wide cantilever will be at additional cost based on square footage.

Stamped, colored or exposed aggregate concrete or pavers available at additional cost.

Pump and filter upgrades priced per your selection.

Salt chlorinator option priced per vour selection.

All Pools include 1 skimmer Return fittings and main drains are optional unless specified.



1-855-464-3101 • info@compositepoolsusa.com

















# features: • Built-in Tanning Ledge 12" deep • Medium, freeform design

- Gradual slope
- Deep end seating bench
- Multiple seating benches
- Perimeter convenience ledge
- Social pool



**VIRGINIA** 

13' wide x 26' long 3'6" to 5'6" deep

#### features:

- Small, freeform pool
- Wedding cake stairs
- Two swim outs
- Gradual slope













# composite pools USA.com **GEORGIA** RECTANGULAR POOLS 16' wide x 44' long 3'7" to 8'1" deep Our Rectangular pools add timeless elegance to your space with the simplicity of clean, straight lines. They include modern features for comfort • Large, rectangular pool Auto cover ready and functionality. Plus, they maximize • Built-in Tanning Ledge 12" deep limited space so you get the most • Flat shallow end, gentle slope, deep end hopper •