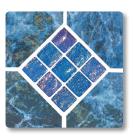

# ARTISTRY GLASS BLENDS/TWILIGHT SERIES

Azure 1x2"

Azure Mixed

Black 1x1'

Black Mixed

Tuquoise 1x1"

Turquoise 1x2"

Tuquoise Mixed

# **ARTISTRY GLASS/WATERCOLOR SERIES**

Blue Blend

Steel Blue Gray

Aqua Blend Mixed

Blue Blend Mixed

Steel Blue Gray Mixed