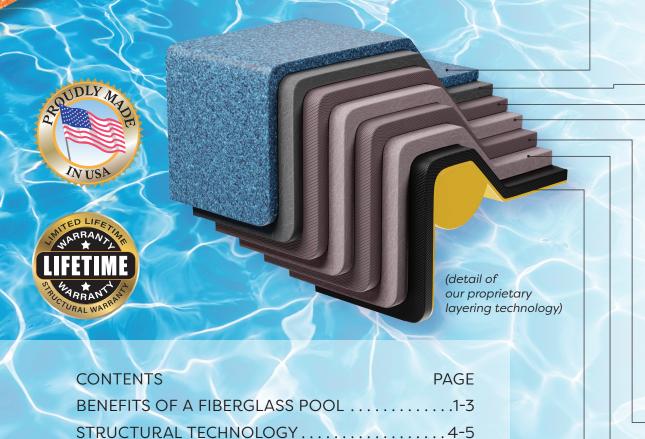

# A new standard in composite pool manufacturing

1) Hydra Stone® is not your typical gel coat. Our solid surface gives you the best finish in the industry for a fiberglass pool. Two applications of 18 mils of coating (total of 36 mils) to ensure maintenance-free and lasting beauty.

•2) 100 % Vinyl Ester Resin combined with gun woving creating the best barrier coat in the industry. This layer helps protect your pool from blistering and corrosion.

4108/41 ounces of material - Our pools are made out of technologically advanced intricately woven glass fabric, some of the best materials used in the industry. It performs multiple tasks such as providing a good surface finish, impact and abrasion resistance, and structural integrity.

'4) Chopped Strand Matt (CSM) - Consists of glass fibers laid randomly across each other and held together by polyester resin. This brings strength and thickness to our unique fiberglass pools.

4108/41 ounces of material - An extra layer for maximum corrosion resistance; also heat resistant and blended for toughness.

(6) Chop Strand Glass - We have another layer of Strand glass. Our pools are made with more reinforcement than those made by any other company.

.7) Kevlar - Added to enhance the structural strength of the fiberglass shell. Kevlar is a strong heat resistant synthetic fiber and is five times stronger than steel.